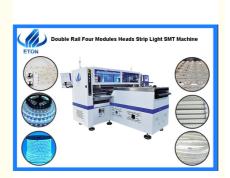

# Automatic 136 Heads SMT Pick And Place Machine 500000 CPH for LED Flexible Strip Light

# **Product Specification**

PCB Size: 250(±10)mm\*any Length

• PCB Thickness: 0.1-0.5mm

PCB Clamping: Vacuum Adsorption,cylinder Clamping,track

Width Adjustable

Mounting Way: Group Picking And Group Placing

Mounting Mode: Double Rail+Four Groups Of Placement

Heads

Mounting Speed: 500000CPHNo.of Heads: 136 PCSNo.of Camera: 10 Sets

• Components Range: LED 3014/3020/2835/5050

• Feeding Way: Intelligent Electric Feeder With Double Motor

No.of Feeder Station: 136 PCS

Highlight: 136 Heads SMT Pick And Place Machine,

Pick Place Machine for Flexible LED, Pick Place Machine for Flexible Strip