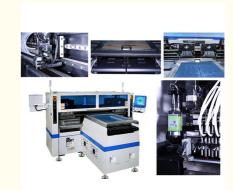

Set

• Price: USD 87,000.00 1Unit

Packaging Details: Filming packing, vacuum packing, wooden

packing

Delivery Time: 30 work dayesPayment Terms: L/C, T/T

Supply Ability: 50 Sets per month



# **Product Specification**

PCB Size: 250(±10)mm\*any Length

• PCB Thickness: 0.1-0.5mm

PCB Clamping: Vacuum Adsorption,cylinder Clamping,track

Width Adjustable

Mounting Way: Group Picking And Group Placing

Mounting Mode: Double Rail+Four Groups Of Placement

Heads

Mounting Speed: 500000CPHNo.of Heads: 136 PCSNo.of Camera: 10 Sets

• Components Range: LED 3014/3020/2835/5050

• Feeding Way: Intelligent Electric Feeder With Double Motor

No.of Feeder Station: 136 PCS

Highlight: 136 Heads SMT Pick And Place Machine,

Pick Place Machine for Flexible LED, Pick Place Machine for Flexible Strip



# More Images





# **Product Description**

# Automatic 500000 CPH LED Flexible strip SMT mounter

Features of 136 head 500000CPH SMT mounter

- •Flight recognition camera,no pause to detect the presence or absence of components,component adsorption state,prevent placement errors
- •Automatic production with identification data, correction and fill missing component automatically.
- •The clamping rod is driven by the air cylinder to correct the materials taken by mounting head
- •With the function of flling missing component automatically, realize Industry 4.0 Unmanned Workshop.
- •Compliant with CE standards.

### Machine main parameter

| PCB size             | 250(±10)mm*any length                         |
|----------------------|-----------------------------------------------|
| P