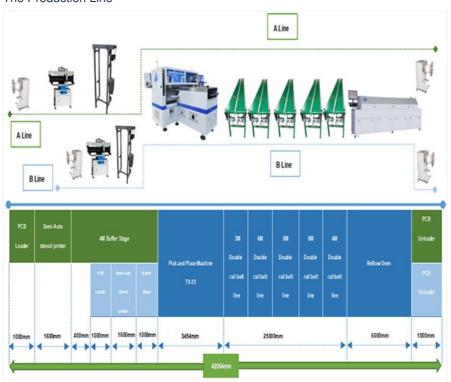

nt automatically, realize Industry 4.0 Unmanned Workshop.
- •Compliant with CE standards.

### Machine main parameter

| PCB size             | 250(±10)mm*any length                         |
|----------------------|-----------------------------------------------|
| PCB thickness        | 0.1-0.5mm                                     |
| Mounting mode        | Double rail+ Four groups of placement heads   |
| Mounting way         | Group picking and group placing               |
| Mounting speed       | 500000CPH                                     |
| X,Y,Z axis drive way | High-end magnetic linear motor+servo motor    |
| No.of head           | Double side: 136PCS                           |
| Feeding way          | Intelligent electric feeder with double motor |

# The Production Line



Company Introduction

# SHENZHEN Office ETON Industrial Park SOURCE STORE ST

- 1.10 years development history.
- 2.Independent R&D Exclusive Patented technology.
- 3.80% large and listed LED factory are our client.
- 4.Top 1 in high-speed pick and place machine in China.
- 5. We can provide you with the whole production line.
- 6.Our software is R&D independently. We can offer software upgrade for lifetime for free
- 7.We have 50,000 square meters of industrial park. The production strength is abundant, occupies the first place in the domestic profession.

### Service

Maintenance period 1 year

One year warranty, during warranty, any parts that need to be repaired and replaced will be

Software and hardware lifetime maintenance

Free upgrade software, the software is Reach and develope