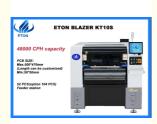

Appliance

Power Supply: 220AC 50HZ 1.5KW

Condition: NewProduct Name: KT10SWeight: 2080KG

Mounting Speed: 48000 CPH(Optimal Speed)

• Dimension: 1460\*2015\*1654mm

Pcb Thickness: 0.5-5mm

• Highlight: High Precision SMT Pick Place Machine,

#### Machine main parameter

| Model              | KT10S                                               |
|--------------------|-----------------------------------------------------|
| Dimension          | 1460*2015*1654mm                                    |
| Total weight       | 2080kg                                              |
| PCB size           | Max:500*470mm(Length can be customized) Min:50*50mm |
| PCB thickness      | 0.5-5mm                                             |
| Mounting precision | CHIP±0.03mm, QFP±0.025mm, Cpk≥1.0(3σ)               |
| Mounting speed     | 48000 CPH(Optimal speed)                            |
| Components         | LED, capacitor, resistors, shaped components,etc    |
| Power consumption  | 220AC 50HZ 1.5KW                                    |
| Feeder station     | 52 PCS(option 104 PCS), IC tray option              |
| No. of head        | 10 PCS                                              |