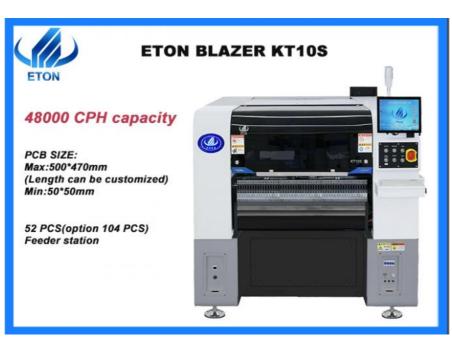

Appliance

Power Supply: 220AC 50HZ 1.5KW

Condition: NewProduct Name: KT10SWeight: 2080KG

Mounting Speed: 48000 CPH(Optimal Speed)

• Dimension: 1460\*2015\*1654mm

Pcb Thickness: 0.5-5mm

• Highlight: High Precision SMT Pick Place Machine,

#### Machine main parameter

| Model              | KT10S                                               |
|--------------------|-----------------------------------------------------|
| Dimension          | 1460*2015*1654mm                                    |
| Total weight       | 2080kg                                              |
| PCB size           | Max:500*470mm(Length can be customized) Min:50*50mm |
| PCB thickness      | 0.5-5mm                                             |
| Mounting precision | CHIP±0.03mm, QFP±0.025mm, Cpk≥1.0(3σ)               |
| Mounting speed     | 48000 CPH(Optimal speed)                            |
| Components         | LED, capacitor, resistors, shaped components,etc    |
| Power consumption  | 220AC 50HZ 1.5KW                                    |
| Feeder station     | 52 PCS(option 104 PCS), IC tray option              |
| No. of head        | 10 PCS                                              |