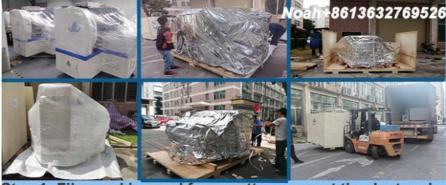

#### **Packages**

As for the package of the machine, we put it in film packing and foam cotton, to prevent the dust and water of protecting the machine and keep dry of the machine during transportation, and equip with wooden boxes to transport to the specified port.

Step 1: Film packing and foam cotton prevent the dust and water to preotect the machine;

Step 2: Vacuum package and moisture proof bag, to keep dry of the machine during transportation;

Step 3: Equip with sturdy wooden box and transported by trucks to the specific port.