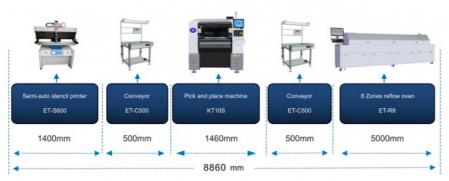

#### **SMT Line solution**

The SMT production line has two schemes: **semi-automatic and fully automatic line**. If you are just starting to do it, I suggest you do a semi-automatic production line, which **can effectively save your cost**.

#### **SMT Production Line**