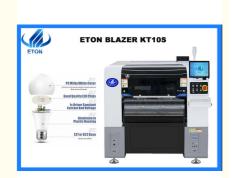

# New Blazer type 2080kg pick and place machine 48000 CPH capacity

#### Machine main features

Single module X,Y,Z axis high-end magnetic linear motor, high precision than classic model Y axis double drive gantry, higher speed more stability

The placement head adopt independent vacuum detection, improve the placement performance