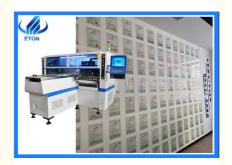

## R&D by ETON self SMT Mounting Machine for led display making in production line

| The main parameter           |                                                |
|------------------------------|------------------------------------------------|
| Length                       | 2700mm                                         |
| Width                        | 2300mm                                         |
| Height                       | 1550mm                                         |
| Total weight                 | 1700kg                                         |
| PCB Length width             | Max: 1200*330mm Min: 100*100mm                 |
| PCB Thickness                | 0.5-5mm                                        |
| PCB clamping                 | Adjustable pressure pneumatic                  |
| Transmission speed           | >500mm/sec                                     |
| Conveyor transmission        | Max length: 1200mm                             |
| Repeating Mounting precision | ±0.02mm                                        |
| Component space              | 0.5mm                                          |
| Component height             | ≤5mm                                           |
| Transmission direction       | Single (left→ right or right→ left)            |
| No. Of feeders station       | 68PCS                                          |
| No. Of head                  | 68PCS                                          |
| Operating environment        | 23 ±3                                          |
| Power consumption            | 6KW                                            |
| Transmission mode            | Online drive                                   |
| Positioning way              | Optical                                        |
| X, Y, Z Axis drive way       | High-end magnetic linear motor and serve motor |
| Feeding way                  | Electric feeder with double motor              |