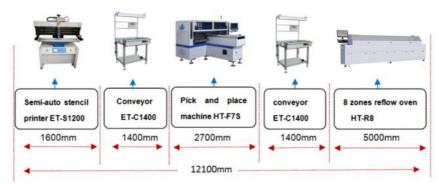

## SMT Line solution

The blowing is the function of each machine:

1. Semi auto stencil printer is aim of leaking solder paste or patching adhesive onto the solder pad of PCB to prepare for the welding of components;

2. Pick and place machine is to mount light beads or other surface mounted components at the designated position of PCB board

3. Reflow oven is to melt the solder paste to fix and bond the components and PCB board.

4. Conveyor is used for the connection between SMT production lines, as well as buffering, testing, testing PCB boards or manual plug-in of electronic components;