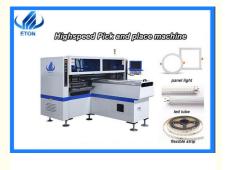

# 1.2m Rigid PCB board SMT making mounter 5 camera for LED panel SMT placement machine

### 1.2m Rigid PCB board SMT making mounter 5 camera for LED panel SMT placement machine

#### Technology Parameter

| HT-F7S                           | Technical Parameter                                           |
|----------------------------------|---------------------------------------------------------------|
| Length*Width*Height              | 2700*2450*1530mm                                              |
| PCB Length width                 | MAX:1200*330mm<br>MIN:50*50mm                                 |
| PCB Thickness                    | 0.5~5mm                                                       |
| Mounting Mode                    | Group to take and group to mount                              |
| No. of Camera                    | 5 sets of imported camera                                     |
| Vision System                    | Vision alignment, Mark correction                             |
| Mounting Precision               | ±0.02mm                                                       |
| Mounting Height                  | 15±2mm                                                        |
| Mounting Speed                   | 150000~170000CPH                                              |
| Components                       | LED30140/3528/5050/3030/5630/5730/4014/2835 and resistor etc. |
| Components Speed                 | 0.2mm                                                         |
| Feeders Station                  | 68PCS                                                         |
| No. of Nozzles                   | 34PCS                                                         |
| Electrical control               | Independent research and development by ETON                  |
| Motion control card module 1 set | Independent research and development by ETON                  |
| XY Axis Drive Way                | High-end magnetic linear motor and servo motor                |
| Feeding way                      | Electric feeder with double motor                             |