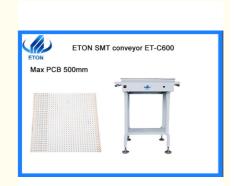

# Single rail Max 600\*350mm PCB SMT production line conveyor

## Single rail Max 600\*350mm PCB SMT production line conveyor

#### Description

SMT conveyor can link the SMT PCB loader machine and un-loader machine, conveyor is mainly using for SMT devices connection, manually check and assembly, and PCB buffer. The advantage of the conveyor is short which can store in any where if the space is small.

| Model                               | ET-C600                        |
|-------------------------------------|--------------------------------|
| Steel frame structure, rail length  | L=600 mm                       |
| Width adjustment range              | 50 350 mm                      |
| PCB size                            | 600*350 mm                     |
| Transmission height                 | 920±20                         |
| Transmission                        | 5MM flat belt conveyor         |
| Speed                               | Adjustable from 0.5 to 9 m/min |
| Motor                               | One set of 25 W stepper motor  |
| Control                             | Industrial control panel       |
| Transmission Direction              | Single (left → right )         |
| One section of control, two Sensors |                                |