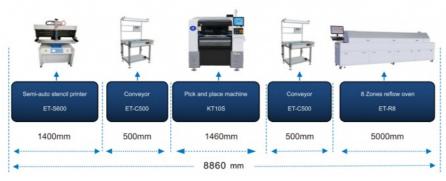

#### **SMT Production Line**

### Our advantage

We can provide SMT line solution for you!

Pick and place machine/reflow oven/stencil printer/pcb conveyor/SPI/AOI.etc

- 1.Light Factory for :led bulbs,DOB,lens,panel light,downlight,streetlight,tube,0.5m,1m strip light,etc.
- 2. Provide Overseas engineers for Free installation and free training.
- 3.TOP brand of China SMT machine manufacturer,500 employees for ETON

## Related machine

ETON is a leading SMT high speed pick and place machine manufacturer in China, and we also provide whole line solution with peripheral devices as stencil printer, conveyor, glue dispenser, transitional and reflow oven etc.