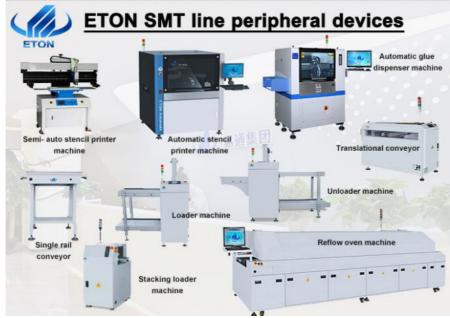

## Related machine

ETON is a leading SMT high speed pick and place machine manufacturer in China, and we also provide whole line solution with peripheral devices as stencil printer, conveyor, glue dispenser, transitional and reflow oven etc.