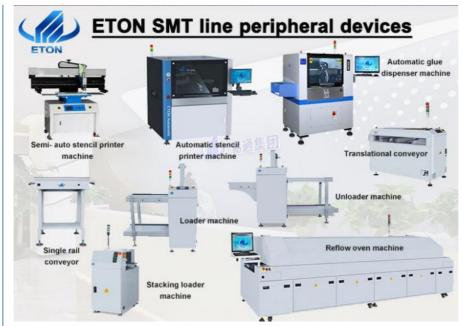

# Related machine

We can provide a whole SMT production line, led light production line:

- 1. Pick and place machine
- 2. Loader machine
- 3. Conveyor machine
- 4. Stencil printer machine
- 5. Reflow oven machine
- 6. Unloader machine
- 7. Solder paste mixer
- 8. Roll to roll led strip light assembly machine