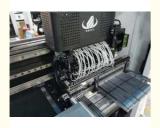

Dual arm four module, 17 nozzles for each mounting part, part A/B/C/D can be mounted separately or synchronously. Calibration automatically, high precision, available for RGB.

Exclusive patent technology: Group to take and group to mount.

Owing an exclusive technology of group picking and group placing, PCB size is 1200\*330 can mount LED 3014/3020/3528/5050 or resistor, capacitor and bridge rectifiers, etc.