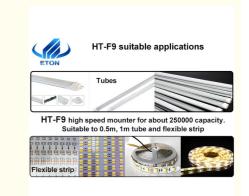

#### **Machine application**

# HT-F9 suitable applications

HT-F9 high speed mounter for about 250000 capacity. Suitable to 0.5m, 1m tube and flexible strip