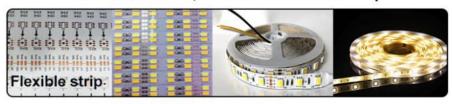

#### **Production description**

Apply to the 0.6m, 0.9m, 1.2m rigid PCB and 0.5m, 1m LED flexible strip, producing with 4 types materials at the same time with 250000 CPH capacity, available for board with any proportion of LED chip and resistor.

Owing an exclusive technology of group picking and group placing, PCB size is 1200\*330 can mount LED 3014/3020/3528/5050 or resistor, capacitor and bridge rectifiers, etc.

#### **Features**

Apply to the 0.6m, 0.9m, 1.2m rigid PCB and 0.5m, 1m LED flexible strip, producing with 4 types materials at the same time with high capacity, available for board with any proportion of LED chip and resistor.

# HT-F9 suitable applications

HT-F9 high speed mounter for about 250000 capacity. Suitable to 0.5m, 1m tube and flexible strip