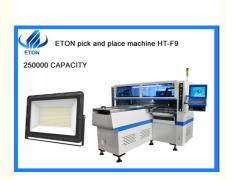

# Optimum 250K capacity for LED strip, tube light SMT pick and place machine

### Optimum 250K capacity for LED strip, tube light SMT pick and place machine

# **Product Specification**

• Warranty: 1 Year

Name: SMT Automatic Pick And Place Machine

• Application: LED Strip, Tube, Panel Light

• Power Supply: 380AC 50HZ

• Condition: New

Product Name: Automatic SMT Pick And Place Machine

• Weight: 1700KG

Mounting Speed: 200000-250000 CPH
Dimension: 3100\*2300\*1550mm

• Feeders: 68 Pcs