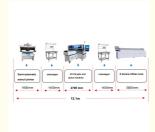

### **SMT Line solution**

The equipment required for the semi-automatic production line includes:

Semi-automatic printing machine: the solder paste is printed on the PCB pad through the stencil;

Pick and place machine: mount the led chips or other components on the designated position on the PCB board;

Reflow oven: melting the solder paste to make it adhere to the mounting components;

Conveyor: inspect the placement and soldering quality, and also play a role in transferring PCB boards and buffering on the SMT production line