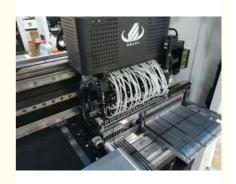

Owing an exclusive technology of group picking and group placing, PCB size is 1200\*330 can mount LED 3014/3020/3528/5050 or resistor, capacitor and bridge rectifiers, etc.

Dual arm four module, 17 nozzles for each mounting part, part A/B/C/D can be mounted separately or synchronously. Calibration automatically, high precision, available for RGB.

Exclusive patent technology: Group to take and group to mount.