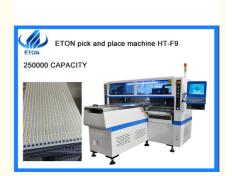

# Producing 4 types materials at the same time LED linear SMT machine

### **Product Specification**

• Warranty: 1 Year

• Application: LED Strip, Tube, Panel Light

• Power Supply: 380AC 50HZ

Product Name: Automatic SMT Pick And Place Machine

• Weight: 1700KG

• Mounting Speed: 200000-250000 CPH

### Producing 4 types materials at the same time LED linear SMT machine