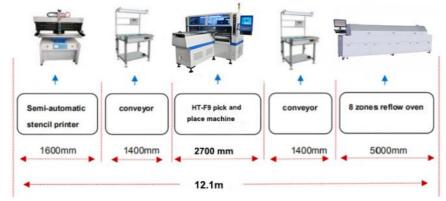

### **SMT Line solution**

The equipment required for the semi-automatic production line includes:

Semi-automatic printing machine: the solder paste is printed on the PCB pad through the stencil;

Pick and place machine: mount the led chips or other components on the designated position on the PCB board;

Reflow oven: melting the solder paste to make it adhere to the mounting components;

Conveyor: inspect the placement and soldering quality, and also play a role in transferring PCB boards and buffering on the SMT production line