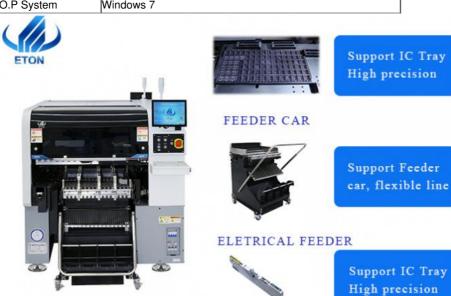

## **Product Specification**

Machine Name: Mounter Machine / Pcb Board Mounter

Machine Warranty: 1 YearMounting Speed: 98000 CphO.P System: Windows 7

Highlight: PCB SMT Chip Mounter Machine,
 CCC Chip Mounter Machine,

#### Mounter machine parameter

| IIVIachina nama     | Mounter machine/pick and place machine/placement machine |
|---------------------|----------------------------------------------------------|
| Machine model       | YT20S                                                    |
| No.of mounting head | 20 PCS                                                   |
| Machine speed       | 98000 cph                                                |
| O.P System          | Windows 7                                                |