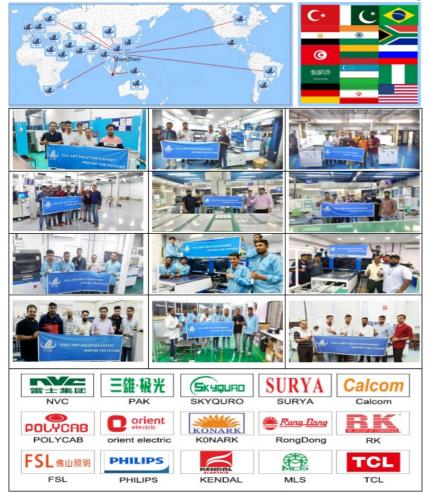

#### Market

ETON company which not only provide our high speed SMT machine in Chinese market, but also overseas market to let our customer enjoy one site service, efficient production and low consumption. Here are some of our big customers:

SURYA, POLYCAB, FIEM, RK, GK, TECHNO LED, CALCOM, ACK , KENDAL, RangDong, UNISTAR, and so on.