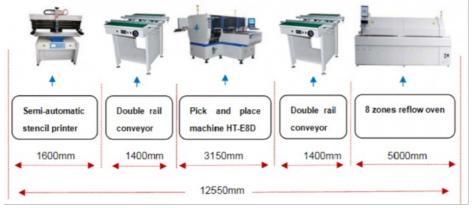

#### **SMT Line solution**

The SMT production line has two schemes: **semi-automatic and fully automatic line.** If you are just starting to do it, I suggest you do a semi-automatic production line, which **can effectively save your cost.** 