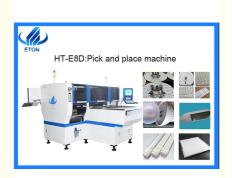

# ETON SMT Mounting Machine For PCB SMD With High Speed 90000CPH

# **Product Specification**

Warranty: 1 YearApplicable Components: 0402

Name: SMT Pick And Place Machine
Condition: 100% Original, Brand-new

Product Name: ETON SMT Pick And Place Machine

• Mounting Speed: 90000 CPH

## **Technical parameter**

| Model                  | HT-E8D-1200                                           |
|------------------------|-------------------------------------------------------|
| Length                 | 3150mm                                                |
| Width                  | 2250mm                                                |
| Height                 | 1650mm                                                |
| Total Weight           | 2500kg                                                |
| PCB Length Width       | Max:1200*300mm Min:100*100mm                          |
| No. of Camera          | 4 sets of imported camera                             |
|                        | Vision for the flight identification, MARK correction |
| Mounting Speed         | 90000 CPH                                             |
| No. of Feeders Station | 48 PCS                                                |
| No. of nozzles         | 24 PCS                                                |
| Electrical control     | Independent research and development by ETON          |

## **Machine description**

E8D is Double modular double rail. E8D is 1200\*300mm

4 sets camera: Vision for the flight identification, MARK correction

The application of E8D and E8S is the same, but E8D is dual-track, and the production capacity is twice that of E8S