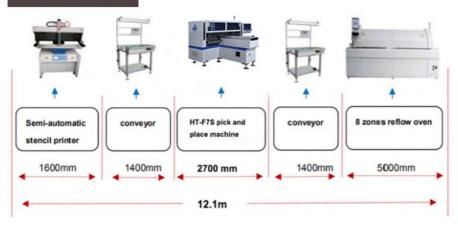

#### SMT Line solution

The equipment required for the semi-automatic production line includes:

# Semi-auto line solution