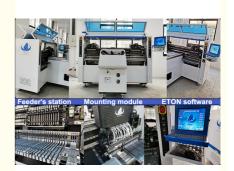

#### Features

High-end magnetic linear motor+ servo motor

Apply to the 0.6 M, 0.9 M, 1.2 M rigid PCB and 0.5 M, 1 M LED flexible strip. Producing with 4 types of materials with high capacity. available for board with any proportion of LED chip and resistor.

Two mounting modules, 17 nozzles for each mounting part, part A or part B can be mounted separately or synchronously. Exclusive patent technology: Group to pick and group to mount.

IPC9850 Capacity: 150000-180000 CPH

### **Technical parameter**

| recinical parameter    |                                                    |
|------------------------|----------------------------------------------------|
| Model                  | HT-F7S                                             |
| Total Weight           | 1700kg                                             |
| PCB                    |                                                    |
| PCB Length Width       | Max:1200*330mm Min:100*100mm                       |
| PCB Thickness          | 0.5-5mm                                            |
| Mounting Precision     | ±0.02mm                                            |
| Mounting Height        | ≦5mm                                               |
| Mounting Speed         | 150000~180000 CPH                                  |
| Components             | LED 3014/3020/3528/5050 and capacitors, resistors, |
|                        | bridge rectifiers, etc.                            |
| Components Speed       | 0.5mm                                              |
| No. of Feeders Station | 68 PCS                                             |
| No. of nozzles         | 34 PCS                                             |
| Power                  | 380AC 50 HZ                                        |
| Power Consumption      | 6kw                                                |
| Transmission Speed     | Max Length :1200 mm                                |
| X,Y,Z Axis Drive way   | High-end magnetic linear motor+ servo motor        |
| Feeding way            | Electric feeder with double motor                  |
| OLIT I.                |                                                    |