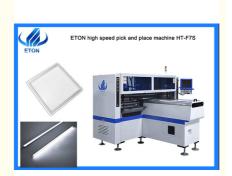

# Max 1.2M PCB LED Tube Light Mounting machine SMT Placement Machine

# **Product Specification**

• Warranty: 1 Year

Name: SMT Automatic Pick And Place Machine

• Application: LED Strip, Tube, Panel Light

• Power Supply: 380AC 50HZ

Condition: NewWeight: 1700KG

Mounting Speed: 150000-180000 CPHDimension: 2700\*2300\*1550mm

# 1700KG Max 1.2M PCB LED tube light mounting placement machine