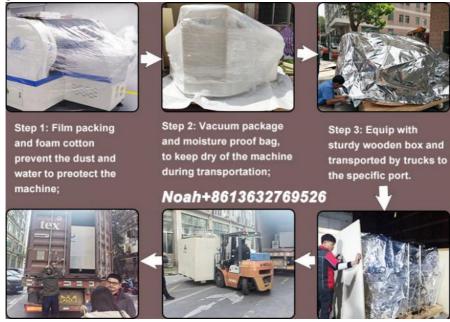

#### **Packages**

- Step 1: Wrap with stretch film to prevent the equipment from.
- Step 2: Vacuum paper packaging and moisture-proof bag, so that the machine can be kept dry during transportation to prevent
- Step 3: Use straps and triangular wood to fix the machine to prevent damage to the machine during transportation.
- Step 4: Each exported machine will be equipped with sturdy export wooden boxes, to ensure that the delivered product is good.