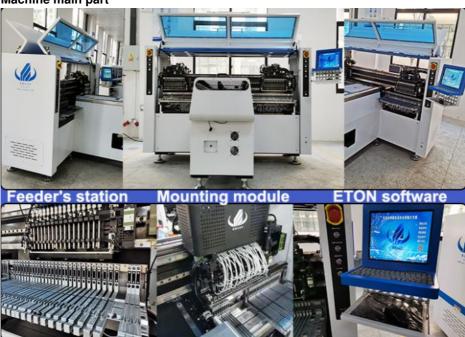

| bridge rectifiers, etc.                            |
| Components Speed       | 0.5mm                                              |
| No. of Feeders Station | 68 PCS                                             |
| No. of nozzles         | 34 PCS                                             |
| Power                  | 380AC 50 HZ                                        |
| Power Consumption      | 6kw                                                |
| Transmission Speed     | Max Length :1200 mm                                |
| X,Y,Z Axis Drive way   | High-end magnetic linear motor+ servo motor        |
| Feeding way            | Electric feeder with double motor                  |
|                        |                                                    |

#### Machine main part



# Machine application

**Application**: apply to the 0.6M,0.9M,1.2M rigid PCB and 0.5M,1M LED flexible strip. And also suitable for mounting tube, panel light ,bulb etc.

PCB size: Max:1200\*330mm;Min:100\*100mm.







## Semi-auto line solution



## **Shipping and Delivery**

Land transportation: suitable for inland countries and it is affordable;

Air freight: for urgent good, and it is the most expensive transportation way;

**Shipping:** It's suitable for heavy goods, and the convenience and lower cost of shipping which is easy for clients to accept the arrival time of the goods.



## Our advantage

Focusing on SMT high speed pick and place machine more than 20 years

The products exported to more than 30 countries and regions, including South Korea, India, Vietnam, Tunisia, Egypt