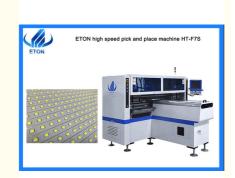

# High Speed 180K CPH SMT Machine 34 Heads For LED Tube Panel Light

## High speed 180K CPH 34 heads for LED tube panel light SMT machine