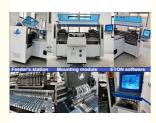

eed 180K CPH SMT Machine 34 Heads For LED Tube Panel Light

## **Basic Information**

Place of Origin: ChinaBrand Name: ETON

Certification: CE,CCC,SIRA
Model Number: HT-F7S
Minimum Order Quantity: 1 set

• Packaging Details: Packing in film package and foam cotton,

and covering vacuum bag within sturdy

wooden boxes.

Delivery Time: 30 daysPayment Terms: T/T

Supply Ability: 50 sets per month



# **Product Specification**

• Warranty: 1 Year

Name: SMT Automatic Pick And Place Machine

• Application: LED Strip, Tube, Panel Light

• Power Supply: 380AC 50HZ

Mounting Speed: 150000-180000 CPHDimension: 2700\*2300\*1550mm

Feeders: 68 PcsPcb Thickness: 0.5-5 MmPositioning Accuracy: 0.02mm

• Highlight: LED Tube SMT Machine,

34 Heads SMT Machine, Panel Light SMT Machine



## More Images



## **Product Description**

## High speed 180K CPH 34 heads for LED tube panel light SMT machine

#### **Description**

High-end magnetic linear motor+ servo motor

Apply to the 0.6 M, 0.9 M, 1.2 M rigid PCB and 0.5 M, 1 M LED flexible strip. Producing with 4 types of materials with high capacity. available for board with any proportion of LED chip and resistor.

Two mounting modules, 17 nozzles for each mounting part, part A or part B can be mounted separately or synchronously. Exclusive patent technology: Group to pick and group to mount.

IPC9850 Capacity: 150000-180000 CPH

Patent number: ZL 2011 2 0237740.9/ ZL 2011 2 0334606.0/ ZL 2012 20178869.1/ ZL 2012 2 0415505.0/ZL 2012

20415044.7/ZL 2012 2 0415356.8/ ZL 2012 2 0415061.0

#### **Technical parameter**

| •