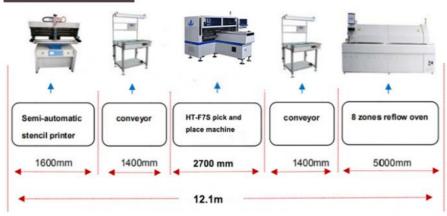

|
| Power                  | 380AC 50 HZ                                        |
| Power Consumption      | 6kw                                                |
| Transmission Speed     | Max Length :1200 mm                                |
| X,Y,Z Axis Drive way   | High-end magnetic linear motor+ servo motor        |
| Feeding way            | Electric feeder with double motor                  |
|                        |                                                    |

#### Machine main part



# Machine application

**Application**: apply to the 0.6M,0.9M,1.2M rigid PCB and 0.5M,1M LED flexible strip. And also suitable for mounting tube, panel light ,bulb etc.

PCB size: Max:1200\*330mm;Min:100\*100mm.







## Semi-auto line solution



## **Shipping and Delivery**

Land transportation: suitable for inland countries and it is affordable;

Air freight: for urgent good, and it is the most expensive transportation way;

**Shipping:** It's suitable for heavy goods, and the convenience and lower cost of shipping which is easy for clients to accept the arrival time of the goods.



## Our advantage

Focusing on SMT high speed pick and place machine more than 20 years

The products exported to more than 30 countries and regions, including South Korea, India, Vietnam, Tunisia, Egypt, Turkey, Russia, Brazil etc.

ETON obtained 9 invention patents, 112 practical patents, 12 software copyrights of intellectual property technologies, to be a leading manufacturer of SMT trade.



#### **FAQ**

Q. Is the machine easy to operate?

A.