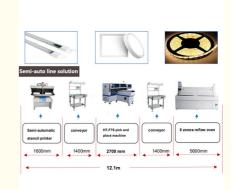

# High Speed 180K CPH SMT Machine 34 Heads For LED Tube Panel Light

## **Basic Information**

Place of Origin: ChinaBrand Name: ETON

Certification: CE,CCC,SIRA
Model Number: HT-F7S
Minimum Order Quantity: 1 set

• Packaging Details: Packing in film package and foam cotton,

and covering vacuum bag within sturdy

wooden boxes.

Delivery Time: 30 daysPayment Terms: T/T

Supply Ability: 50 sets per month



# **Product Specification**

• Warranty: 1 Year

Name: SMT Automatic Pick And Place Machine

• Application: LED Strip, Tube, Panel Light

• Power Supply: 380AC 50HZ

Mounting Speed: 150000-180000 CPHDimension: 2700\*2300\*1550mm

Feeders: 68 PcsPcb Thickness: 0.5-5 MmPositioning Accuracy: 0.02mm

• Highlight: LED Tube SMT Machine,

34 Heads SMT Machine, Panel Light SMT Machine



## More Images



## **Product Description**

## High speed 180K CPH 34 heads for LED tube panel light SMT machine

#### **Description**

High-end magnetic linear motor+ servo motor

Apply to the 0.6 M, 0.9 M, 1.2 M rigid PCB and 0.5 M, 1 M LED flexible strip. Producing with 4 types of materials with high capacity. available for board with any proportion of LED chip and resistor.

Two mounting modules, 17 nozzles for each mounting part, part A or part B can be mounted separately or synchronously. Exclusive patent technology: Group to pick and group to mount.

IPC9850 Capacity: 150000-180000 CPH

Patent number: ZL 2011 2 0237740.9/ ZL 2011 2 0334606.0/ ZL 2012 20178869.1/ ZL 2012 2 0415505.0/ZL 2012

20415044.7/ZL 2012 2 0415356.8/ ZL 2012 2 0415061.0

#### **Technical parameter**

| •