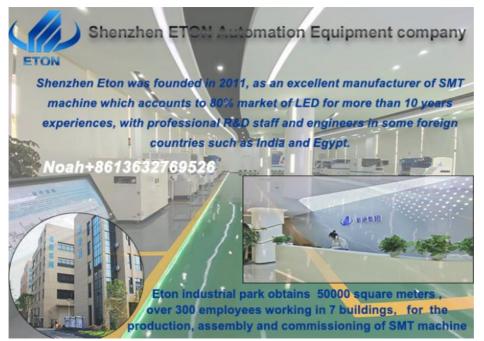

## Our advantage

Focusing on SMT high speed pick and place machine more than 20 years

The products exported to more than 30 countries and regions, including South Korea, India, Vietnam, Tunisia, Egypt, Turkey, Russia, Brazil etc.

ETON obtained 9 invention patents, 112 practical patents, 12 software copyrights of intellectual property technologies, to be a leading manufacturer of SMT trade.