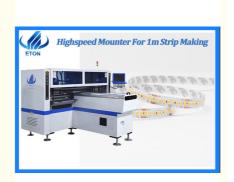

## Professional SMT Mounter for Flexible Strip Dual-arm 180000cph pick and place machine

#### **Machine Features**

- (1) Dual-arm professional high-speed pick and place machine.
- (2) Producing with 2~4 types of materials with high capacity, available for 5m,50m or any length of flexible strip and roll to roll.
- (3) Vision alignment, Mark correction.
- (4) Components: LED 3014/3020/3528/5050 and capacitors, resistors, bridge rectifiers, etc.

#### **Machine Technical parameter**

|                        | T                                                                                                                                                                                                                            |
|------------------------|------------------------------------------------------------------------------------------------------------------------------------------------------------------------------------------------------------------------------|
| Model                  | HT-F7S                                                                                                                                                                                                                       |
| Dimension(L*W*H)       | 2700*2300*1550mm                                                                                                                                                                                                             |
| Weight                 | 1700kg                                                                                                                                                                                                                       |
| PCB length width       | Max:1200*330mm;Min:100*100mm                                                                                                                                                                                                 |
| PCB thickness          | 0.5~5mm                                                                                                                                                                                                                      |
| Mounting precision     | ±0.02mm                                                                                                                                                                                                                      |
| Mounting mode          | Group to pick and group to mount                                                                                                                                                                                             |
| Mounting height        | ≤5mm                                                                                                                                                                                                                         |
| Mounting speed         | 150000~180000CPH                                                                                                                                                                                                             |
| Components             | LED 3014/3020/3528/5050,resistor,capacitor,                                                                                                                                                                                  |
| No. Of feeders station | 68PCS                                                                                                                                                                                                                        |
| No. Of head            | 34 PCS                                                                                                                                                                                                                       |
| High capacity          | Apply to the 0.6m, 0.9m,1.2m rigid PCB and 0.5m,1m LED hard light board and LED flexible strip. producing with 2~4 types of materials with high capacity ,available for board with any proportion of LED chip and resistors. |
| High precision         | Two mounting modules ,17 nozzles for each mounting part, part A or B can be mounted separately or synchronously.                                                                                                             |
| Exclusive              | Exclusive patent technology :group to take and group to mount.                                                                                                                                                               |