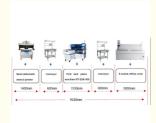

## **SMT Line solution**

The SMT production line has two schemes: semi-automatic and fully automatic line. If you are just starting to do it, I suggest you do a semi-automatic production line, which can effectively save your cost.