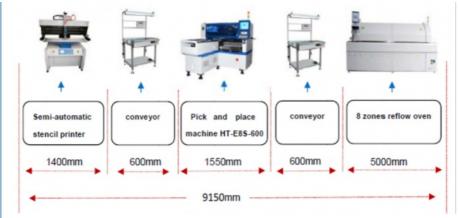

## **SMT Line solution**

The SMT production line has two schemes: semi-automatic and fully automatic line. If you are just starting to do it, I suggest you do a semi-automatic production line, which can effectively save your cost.