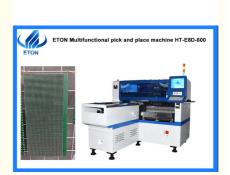

# Display LED Chip Mounter Min 0402 SMT Pick And Place Machine

## **Product Specification**

Warranty: 1 YearApplicable Components: 0402

• Name: SMT Automatic Pick And Place Machine

• Application: LED Lights, Electrical Products, Household

Appliance

Power Supply: 380AC 50HZWeight: 1500kgMounting Speed: 45000 CPH

• Dimension: 2550\*1650\*1550mm

• Highlight: Display LED chip Mounter,

Min 0402 Pick And Place Machine, LED Chip Mounter for Min 0402