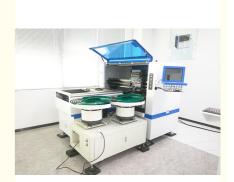

#### Description

Single module magnetic linear motor multifunctional pick and place machine

Mounting components: LED chips/capacitors/resistors/lens/IC/Shaped Components, etc.

Component: Min. size 0402 Max. height 15mm

Application: Power driver. electric board. lens. linear Bulb. DOB, household appliance etc.

Exclusive patented technology Electronic feeder feeding system.

Vision alignment flight identifications, Mark correction.

Non-stop material re-loading function

Auto-optimization after coordinates generated, etc.