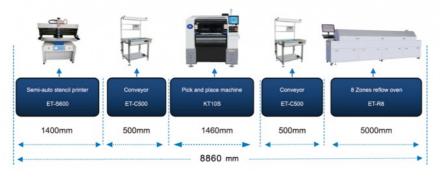

#### DOB Bulb making machine line

DOB Bulb making machine SMT Line is included stencil printer machine, conveyor, pick and place machine, reflow oven machine.

And this line is also not only suitable for making DOB, but also could be produce other led lighting, like the down-light, street light, panel light, driver board, etc.