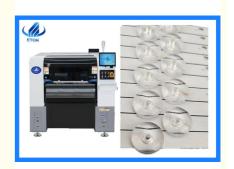

# KT10S 52 Feeder SMT Chip Shooter With Magnetic Linear Motor For LED Lighting

### KT10S SMT Mounting Machine 52 feeder With Magnetic Linear Motor for LED lighting

### Machine main parameter

| Model              | KT10S                                               |
|--------------------|-----------------------------------------------------|
| Dimension          | 1460*2015*1654mm                                    |
| Total weight       | 2080kg                                              |
| PCB size           | Max:500*470mm(Length can be customized) Min:50*50mm |
| PCB thickness      | 0.5-5mm                                             |
| Mounting precision | CHIP±0.03mm, QFP±0.025mm, Cpk≥1.0(3σ)               |
| Mounting speed     | 48000 CPH(Optimal speed)                            |
| Components         | LED, capacitor, resistors, shaped components,etc    |
| Power consumption  | 220AC 50HZ 1.5KW                                    |
| Feeder station     | 52 PCS(option 104 PCS), IC tray option              |
| No. of head        | 10 PCS                                              |