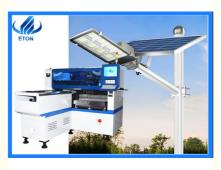

# SMT Mounting Machine HT-E8S-600, Group/Separate Picking, for Street Light Production

### More Images

for more products please visit us on smtmountingmachine.com

Street light production line smt making machine

#### E8s-600 introduction

E8s-600 is suitable for making relatively small boards. The size of the largest PCB board is 600 \* 500mm. E8s is a popular product, which can make various LED lights and drives. The Eton machine is exported to foreign countries, India, Egypt, Turkey, Vietnam, Iran, Algeria, etc