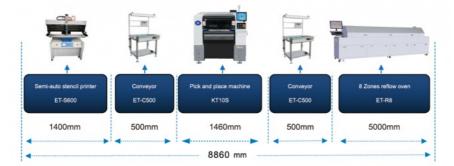

#### DOB Bulb making machine line

DOB Bulb making machine SMT Line is included stencil printer machine, conveyor, pick and place machine, reflow oven machine.

And this line is also not only suitable for making DOB, but also could be produce other led lighting, like the down-light, street light, panel light, driver board, etc.