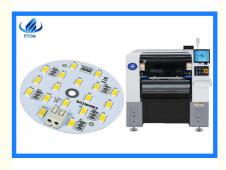

#### DOB Bulb making machine line

DOB Bulb making machine SMT Line is included stencil printer machine, conveyor, pick and place machine, reflow oven machine.

And this line is also not only suitable for making DOB, but also could be produce other led lighting, like the down-light, street light, panel light, driver board, etc.