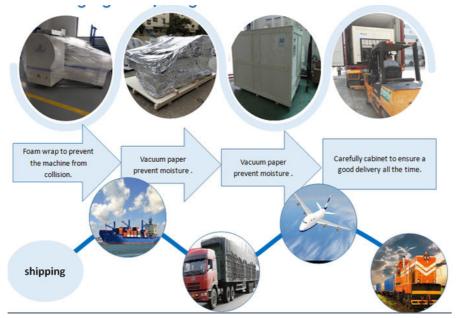

#### Packaging

Step 1: Wrap with stretch film to prevent the equipment from.

Step 2: Vacuum paper packaging and moisture-proof bag, so that the machine can be kept dry during transportation to prevent moisture.

Step 3: Use straps and triangular wood to fix the machine to prevent damage to the machine during transportation. Step 4: Each exported machine will be equipped with sturdy export wooden boxes, to ensure that the delivered product is good.