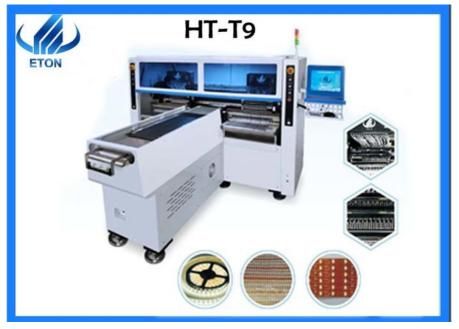

# High Speed 250000 CPH LED PCB Assembly Machine for roll to roll

#### 250000 CPH led pcb assembly machine/smt machine for led light

## Product Description

| Dimension (L*W*H)     | 3100*2300*1550mm                                                  |
|-----------------------|-------------------------------------------------------------------|
| Total weight          | 1700kg                                                            |
| PCB Length width      | 250mm*any length                                                  |
| PCB thickness         | 0.5-1.5mm                                                         |
| PCB clamping          | Vacuum adsorption, cylinder splint, adjustable track width        |
| No.of feeders station | 68 PCS                                                            |
| No.of head            | 68 PCS                                                            |
| Mounting speed        | 250000 CPH                                                        |
| Components            | LED3014/3020/3528/5050,Capacitance, resistance, bridge stack, etc |
| Operating environment | 6 KW                                                              |

1. Producing with 4 types materials same time with high capacity, availe for 5M,50M,or any length flexible strip and Roll to Roll.

- 2. Dual arm four module,17 nozzles for each mounting part .There are 68 PCS feeders station and 68pcs heads.
- 3. Mounting speed reach 250000 CPH.
- 4. Calibration automatically, high precision, available for RGB.
- 5. suitable for any length flexible strip, this is a machine specializing in the production of flexible strips.