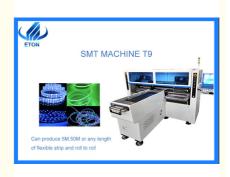

# High Speed 250000 CPH LED PCB Assembly Machine for roll to roll

#### 250000 CPH led pcb assembly machine/smt machine for led light

1. Producing with 4 types materials same time with high capacity, availe for 5M,50M,or any length flexible strip and Roll to Roll.

- 2. Dual arm four module,17 nozzles for each mounting part .There are 68 PCS feeders station and 68pcs heads.
- 3. Mounting speed reach 250000 CPH.
- 4. Calibration automatically, high precision, available for RGB.
- 5. suitable for any length flexible strip, this is a machine specializing in the production of flexible strips.