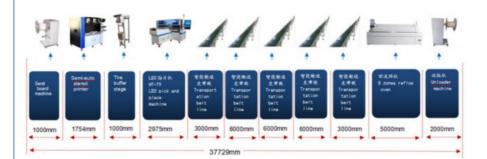

## 100 meters full automatic roll to roll production line layout

ETON - HT-T9 25m full automatic No-wire flexible strip Production Line

New technology --full automatic stencil printer for 100 meters strip light

Achieve 100m light belt automatic production of new breakthrough, reduce labor costs, improve production efficiency and production quality.

We can provide a whole production line for 5m,25m,50m flexible strip light,100m roll to roll. According to your needs, help you to design the production line plan.