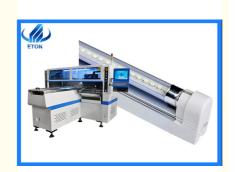

# SMT mounter for led tube light making machine 68 feeders pcb assembly machine

#### led light machine production led automatic machine pcb assembly line

#### **HT-F9 Application**

HT-F9 is a very high speed pick and place machine. It's specialized for big quantity production of LED tube light, panel light, strip light.

HT-F9 is for double module, consisting of two modules interact to mount around, each module can be installed nozzle 32, part A or part B can be mounted separately or synchronously.