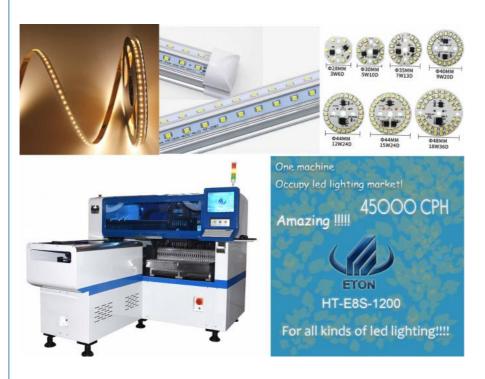

### Excellent service economic Automatic Vision smd led mounting machine automatic pick and place machine

High-speed magnetic linear motor multi-functional pick and place machine, single module,

12 head pasted on the 12 suction nozzles discharge at the same time, the flying camera component identification,

maximize placement rate, maximum patch speed 45000 CPH, has exclusive patent technology:

electronic feeder feeding system, faster and more accurate, MARK correction, non-stop material re-loading system, save time cost and artificial cost. The maximum size of PCB is 1200\*350mm

#### Application

Power driver, electric board, lens, linear bulb, household appliance etc.

#### Scope of application

Lamps and lanterns: fluorescent lamp, bulb lamp, ceiling light, panel light, cast light lamp, mining lamp, down light, etc Lighting: soft light tube, hard tube, advertising module, etc

#### HT-E8S-1200 SMT machine

Single module linear motor multifunctional pick and place machine

Mounting components:

LED, capacitors, resistors, IC, shaped components, etc.

Application

Power driver, electric board, lens, linear bulb, household appliance etc.