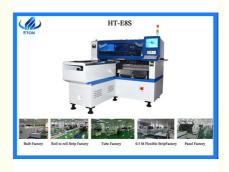

#### Picture of E8S smd mounting machine

## Product Specification

| Name:                          | Pick And Place Machine                                                                                        |
|--------------------------------|---------------------------------------------------------------------------------------------------------------|
| • Dimension:                   | 2550*1650*1550mm                                                                                              |
| • Usage:                       | LED Tube Large Qty Production,special For<br>The LED Strip                                                    |
| • Software:                    | R&D Independently                                                                                             |
| Condition:                     | New                                                                                                           |
| System:                        | Windows7                                                                                                      |
| • Feeders:                     | 30 PCS                                                                                                        |
| • Warranty:                    | 1 Year                                                                                                        |
| Total Weight:                  | 1250kg                                                                                                        |
| • Speed:                       | 40000CPH                                                                                                      |
| Nozzles:                       | 8PCS                                                                                                          |
| Component Range:               | 0603~8520 Chip,0402-32*32mm                                                                                   |
| <ul> <li>Highlight:</li> </ul> | Automatic 0402 SMD mounting Machine,<br>5050 SMD mounting Machine,<br>LED Tube Light Manufacturing Machine CE |