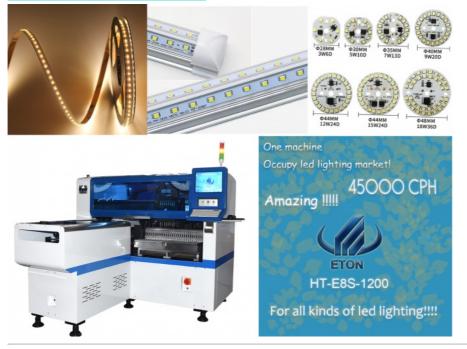

#### Mutifunctional pick and place machine

Application for LED bulbs, led light, tube, bulb, panel light, flexible light strip, street light, downlight, led display screen, power driver, etc.

Mounting components :LED, capacitors, resistor, IC, shaped components, etc

Strong stable

High-end magnetic linear motor and servo motor Ensure the stable operation of the machine

High capacity

The feeding way is electric feeder with double motor,keep the machine running at high speed.with 45000CPH. **High precision** 