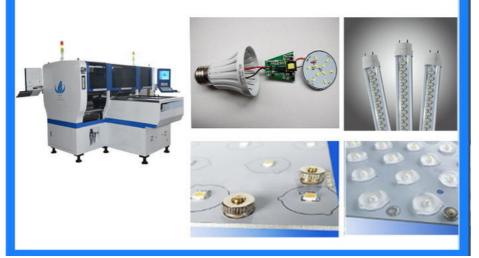

# LED light making machine

### **Related SMT machine**

We can provide you a whole SMT line solution and equipment, you can look this picture, we have semi-auto/full-automatic stencil printer, glue dispenser(this machine is mainly for making led lens), conveyor, reflow oven, etc. We can meet your any demands for equipment, and pursue quality higher than price for machine manufacturing