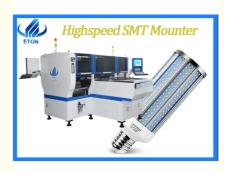

## High Precision SMT Mounting Machine for Power Driver & Electric Board, 90K CPH

## **Product Description**

| Dimension (L*W*H)        | 3150*2250*1650 mm             |
|--------------------------|-------------------------------|
| Total weight             | 2500kg                        |
| PCB Length width         | Max:1200*300mm Min:100*100mm  |
| PCB thickness            | 0.5-5mm                       |
| PCB clamping             | Adjustable pressure pneumatic |
| No.of feeders station    | Double module 48 PCS          |
| No.of head               | Double module 24PCS           |
| Mounting speed           | 90000 CPH                     |
| Conveyor<br>transmission | Max length 1200 mm            |