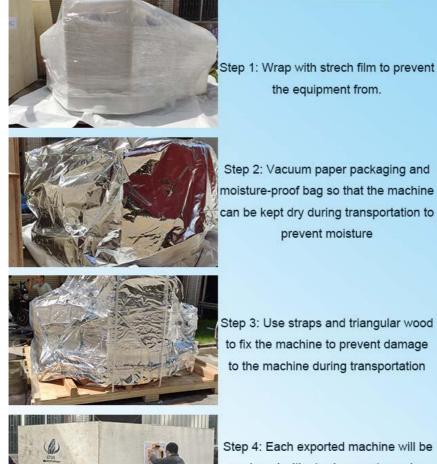

### **Product Packaging & Delivery**

All machines are packed with vacuum and wooden packing like the one in the pictures.

Step 1. Film packaging

Prevent the machine from dust ,water,crash and shaking.

Step 2. Add foam+film packaging

Double safe protection, Prevent the machine from crash and shaking.

Step 3. Unique tin foil packaging

Add tin foil packing can prevent the film from scratch broken.

Step 4. customized Strong wood carton packing

The customized strong wood packing for ocean ship, The machines are fix oi in the wood carton, effectively prevent collision and shock.

Step 4: Each exported machine will be equipped with sturdy export wooden boxes, to ensure that the delivered product is good.