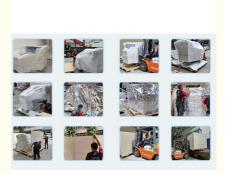

### **Product Packaging & Delivery**

All machines are packed with vacuum and wooden packing like the one in the pictures.

Step 1. Film packaging

Prevent the machine from dust ,water,crash and shaking.

Step 2. Add foam+film packaging

Double safe protection, Prevent the machine from crash and shaking.

Step 3. Unique tin foil packaging

Add tin foil packing can prevent the film from scratch broken.

Step 4. customized Strong wood carton packing

The customized strong wood packing for ocean ship, The machines are fix oi in the wood carton, effectively prevent collision and shock.

Step 4: Each exported machine will be equipped with sturdy export wooden boxes, to ensure that the delivered product is good.