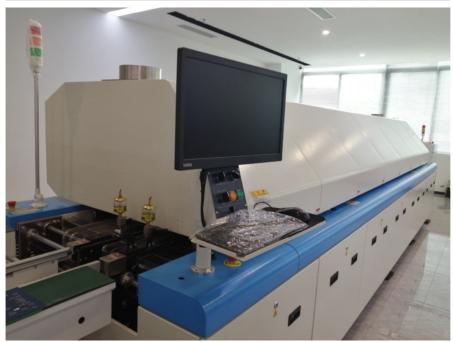

# ETON 8 Zone SMT Reflow Oven Soldering Machine with 380V 50/60Hz Power

### Reflow Oven soldering machine 8 zones in production line

#### Parameter

| Control<br>System | power                        | 380V 50/60Hz Three-phase five-wire AC:380V 50Hz |
|-------------------|------------------------------|-------------------------------------------------|
|                   | Starting power               | 28KW                                            |
|                   | Working power                | 7KW                                             |
|                   | Heating time                 | Around 15 mins                                  |
|                   | Temperature control range    | Room temperature 350                            |
|                   | Temperature control method   | PID control + SSR drive                         |
|                   | Temperature control accuracy | ±1                                              |
|                   | Abnormal alarm               | Abnormal temperature alarm                      |
| Machine<br>system | Machine dimensions(L*W*H)    | 4600mm*1000mm*1400mm                            |
|                   | Machine weight               | 1300kg                                          |