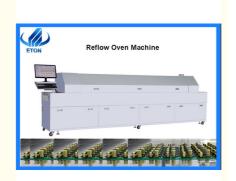

# ETON 8 Zone SMT Reflow Oven Soldering Machine with 380V 50/60Hz Power

### Reflow Oven soldering machine 8 zones in production line