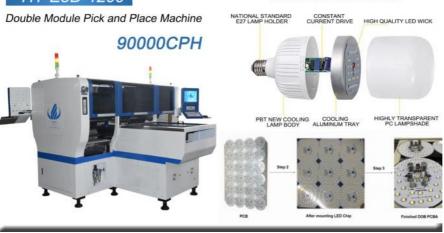

#### **TECHNOLOGY OF PICK ADN PLACE MACHINE**

| PCB size              | 1200*300mm min:100*100mm                                              |
|-----------------------|-----------------------------------------------------------------------|
| mounting speed        | 90000CPH                                                              |
| No. of head           | 24 PCS double module                                                  |
| No. of feeder station | 48 PCS double module                                                  |
| Power                 | 380V 50HZ                                                             |
| drive way             | high-end magenetic linear motor+servo motor                           |
|                       | 4 set of camera ,vision for the flight identification,Mark Correction |
| Mounting height       | <15mm                                                                 |

# HT-E8D-1200

#### PRODUCT STRUCTURE