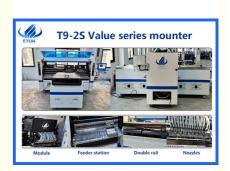

# **Product Specification**

• PCB Size: 250(±10)mm\*any Length

• PCB Thickness: 0.1-0.5mm

PCB Clamping: Vacuum Adsorption,cylinder Clamping,track

Width Adjustable

Mounting Way: Group Picking And Group Placing

Mounting Mode: Double Rail+Four Groups Of Placement

Heads

Mounting Speed: 500000CPHNo.of Heads: 136 PCSNo.of Camera: 10 Sets

• Components Range: LED 3014/3020/2835/5050

• Feeding Way: Intelligent Electric Feeder With Double Motor

No.of Feeder Station: 136 PCS

Highlight: 136Head SMT Pick Place Machine,

Pick Place Machine 500000 CPH, Pick Place Machine For LED Flexible

### Machine main parameter

| PCB size             | 250(±10)mm*any length                         |
|----------------------|-----------------------------------------------|
| PCB thickness        | 0.1-0.5mm                                     |
| Mounting mode        | Double rail+ Four groups of placement heads   |
| Mounting way         | Group picking and group placing               |
| Mounting speed       | 500000CPH                                     |
| X,Y,Z axis drive way | High-end magnetic linear motor+servo motor    |
| No.of head           | Double side: 136PCS                           |
| Feeding way          | Intelligent electric feeder with double motor |