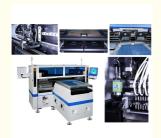

# Automatic 500000 CPH LED Flexible strip SMT mounter

Features of 136 head 500000CPH SMT mounter

- •Flight recognition camera,no pause to detect the presence or absence of components,component adsorption state,prevent placement errors
- •Automatic production with identification data, correction and fill missing component automatically.
- •The clamping rod is driven by the air cylinder to correct the materials taken by mounting head
- •With the function of flling missing component automatically, realize Industry 4.0 Unmanned Workshop.
- •Compliant with CE standards.

### Machine main parameter

| PCB size             | 250(±10)mm*any length                         |
|----------------------|-----------------------------------------------|
| PCB thickness        | 0.1-0.5mm                                     |
| Mounting mode        | Double rail+ Four groups of placement heads   |
| Mounting way         | Group picking and group placing               |
| Mounting speed       | 500000CPH                                     |
| X,Y,Z axis drive way | High-end magnetic linear motor+servo motor    |
| No.of head           | Double side: 136PCS                           |
| Feeding way          | Intelligent electric feeder with double motor |