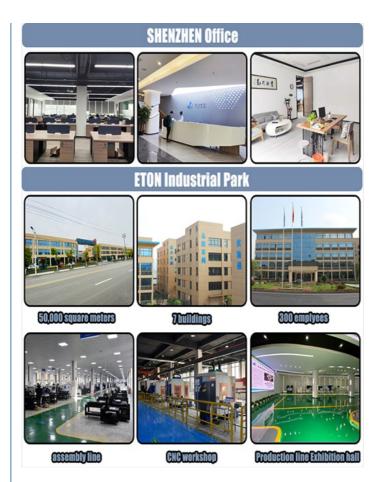

### Company

China's No. 1 SMT machine manufacturer

Focusing on SMT pick and place machine more than 15 years

The products exported to more than 30 countries and regions, including South Korea, India, Vietnam, Tunisia, Egypt, Turkey, Russia, Brazil etc.

ETON obtained 9 invention patents, 112 practical patents, 12 software copyrights of intellectual property technologies, to be a leading manufacturer of SMT trade.