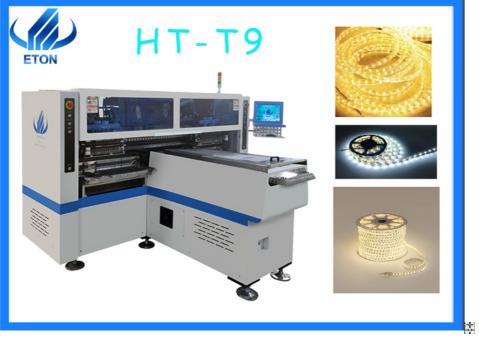

#### 68 feeders 250k cph dual arm high speed pick and place mounter for flexible strip

#### **Product introduction**

T9 is different from other high-speed machines. It is only for 250 \* flexible strips of any length

T9 is an ultra-high speed machine. Compared with t7s, T9 has higher production capacity, up to 250000cph per hour. The main difference is that the number of heads is different. T7s has only 34 heads, while T9 has 68 heads, resulting in different production capacity. Its PCB clamping method is also different from other high-speed machines. It adopts vacuum adsorption, cylinder splint and adjustable track width. Soft light strip - as the name suggests: it is made of software, and the PCB board itself is very thin. If it is not fixed, the PCB board will move. This affects the mounting.