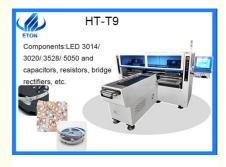

HT-T9

T/T

CE, CCC, SIRA

50 sets per month

vacuum adsorption, wooden packing

30 days after receive the down-payment

- SMT Pick And Place Machine SMT Mounting Shooter Machine,SMT Production Line,for SMT Machine New,100% Original,Brand-new 250000 CPH 100m Strip Making Machine 68
  - High Speed Pick and Place Machine 250k cph, Pick Place Machine Dual Arm, 68 Feeders Pick Place Machine

#### **Machine parameters**

| Machine parameters        |                                                                               |
|---------------------------|-------------------------------------------------------------------------------|
| length                    | 3100mm                                                                        |
| Width                     | 2300mm                                                                        |
| Height                    | 1550mm                                                                        |
| Total Weight              | 1700kg                                                                        |
| PCB Length Width          | 250mm*any length                                                              |
| PCB Thickness             | 0.5-1.5mm                                                                     |
| PCB Clamping              | Vacuum adsorption, cylinder splint, adjustable track width                    |
| Mounting Mode             | Group picking and separately placing                                          |
| Repeat mounting Precision | ±0.02mm (Repeat precision)                                                    |
| No. of Camera             | 5 PCS ( Digital camera)                                                       |
| Mounting Height           | ≦5mm                                                                          |
| Mounting Speed            | 200000~250000CPH                                                              |
| Components                | LED 3014/ 3020/ 3528/ 5050 and capacitors, resistors, bridge rectifiers, etc. |
| Components Space          | 0.5mm                                                                         |
| No. of Feeders Station    | 68 PCS                                                                        |
| No. of head               | 68 PCS                                                                        |