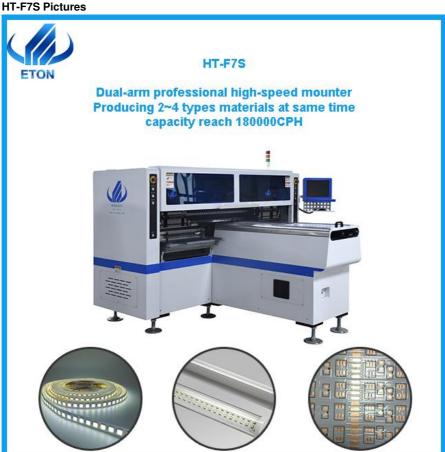

# Dual Arm 180000CPH LED Tube / Strip Lights SMT Mounter 34 Heads Pick Place Machine

#### LED Tube Light Strip Light Mounter Pick And Place Machine Dual Arm High Speed 34 Heads

#### **Production Introduction of Pick and Place Machine HT-F7S**

- 1. Dual-arm professional highspeed mounter, 2~4 type of materials capacity reach 18000 CPH
- 2. Apply to the 0.6M,0.9M, T.2M rigid PCB and 0.5M,1M LED flexible strip light, available for board with any propotion of LED chip and resistor.
- 3. Two mounting modules, 17 nozzles for each mounting part, part A or part B can be mounted separately or synchronously.
- 4. Calibration automatically, high precision, available for RGB.
- 5. Exclusive patent technology: Group to take and group to mount.

#### **Application of HT-F7S**

Apply to LED Tube light and the 0.6M,0.9M,1.2M rigid PCB and 0.5M,1M LED flexible strip light etc.