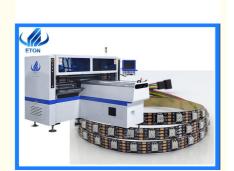

# Dual Arm 180000CPH LED Tube / Strip Lights SMT Mounter 34 Heads Pick Place Machine

#### LED Tube Light Strip Light Mounter Pick And Place Machine Dual Arm High Speed 34 Heads

#### **Production Introduction of Pick and Place Machine HT-F7S**

- 1. Dual-arm professional highspeed mounter, 2~4 type of materials capacity reach 18000 CPH
- 2. Apply to the 0.6M,0.9M, T.2M rigid PCB and 0.5M,1M LED flexible strip light, available for board with any propotion of LED chip and resistor.
- 3. Two mounting modules, 17 nozzles for each mounting part, part A or part B can be mounted separately or synchronously.
- 4. Calibration automatically, high precision, available for RGB.
- 5. Exclusive patent technology: Group to take and group to mount.

#### **Application of HT-F7S**

Apply to LED Tube light and the 0.6M,0.9M,1.2M rigid PCB and 0.5M,1M LED flexible strip light etc.