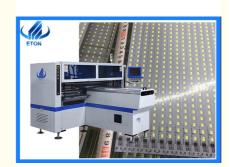

#### **Production Introduction of Pick and Place Machine HT-F7S**

- 1. Dual-arm professional highspeed mounter, 2~4 type of materials capacity reach 18000 CPH
- 2. Apply to the 0.6M,0.9M, T.2M rigid PCB and 0.5M,1M LED flexible strip light, available for board with any propotion of LED chip and resistor.
- 3. Two mounting modules, 17 nozzles for each mounting part, part A or part B can be mounted separately or synchronously.
- 4. Calibration automatically, high precision, available for RGB.
- 5. Exclusive patent technology: Group to take and group to mount.

#### **Application of HT-F7S**

Apply to LED Tube light and the 0.6M,0.9M,1.2M rigid PCB and 0.5M,1M LED flexible strip light etc.