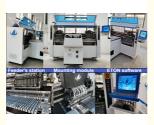

#### **Production Introduction of Pick and Place Machine HT-F7S**

- 1. Dual-arm professional highspeed mounter, 2~4 type of materials capacity reach 18000 CPH
- 2. Apply to the 0.6M,0.9M, T.2M rigid PCB and 0.5M,1M LED flexible strip light, available for board with any propotion of LED chip and resistor.
- 3. Two mounting modules, 17 nozzles for each mounting part, part A or part B can be mounted separately or synchronously.
- 4. Calibration automatically, high precision, available for RGB.
- 5. Exclusive patent technology: Group to take and group to mount.

#### **HT-F7S of Technical Parameter**

| Dimension             | 2700*2300*1550mm                               |
|-----------------------|------------------------------------------------|
|                       | Max:1200*330mm                                 |
| PCB Size              |                                                |
|                       | Min:100*100mm                                  |
| PCB Thickness         | 0.5~5mm                                        |
| Mounting mode         | Group picking and group placing                |
| Mounting precision    | ±0.02mm                                        |
| Mounting height       | ≤5mm                                           |
| Mounting speed        | 150000-180000 CPH                              |
| Components            | LED 3014/3020/3528/5050 and                    |
|                       | resistors,capacitors,bridge rectifiers etc.    |
| Components space      | 0.5mm                                          |
| No.of feeders station | 68 PCS                                         |
| No.of head            | 34 PCS                                         |
| Power                 | 380AC 50Hz                                     |
| Power consumption     | 6KW                                            |
| X,Y,Z Axis drive way  | High-end magnetic linear motor and servo motor |