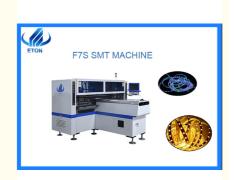

# HT-F7S SMT Placement Machine For LED 3014 / 3020 / 3528 / 5050 / Capacitors

#### HT-F7S SMT Mounting Machine for LED3014/3020/3528/5050 & Capacitors