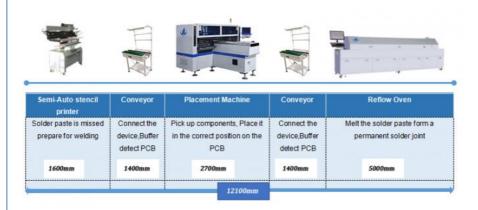

#### **SMT Line solution**

The equipment required for the semi-automatic production line includes:

Semi-automatic printing machine: the solder paste is printed on the PCB pad through the stencil;

Pick and place machine: mount the led chips or other components on the designated position on the PCB board;

Reflow oven: melting the solder paste to make it adhere to the mounting components; Conveyor: inspect the placement and soldering quality, and also play a role in transferring PCB boards and buffering on the SMT production line