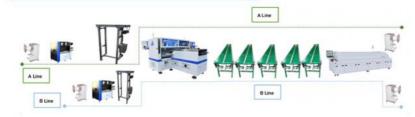

#### **Production line picture**

#### LED STRIP LIGHT PRODUCTION SMT LINE

For different strip light mounter machine, we could recommend the right smt production line and the test line, splitting line and the extrusion line according to your product.