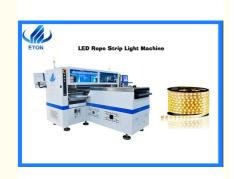

# Fast LED Chip / Strip / Lamp / Batten SMT Mounter Machine High Speed Automatic

#### Fast LED Chip strip lamp batten mounter smt machine

#### LED Chip strip lamp machine

LED chip like 2835 chip/3030 chip/5050 chip/rgb chip etc. These smd led components are mounted by the mounter machine with high speed and high precision automatic robot machine, it is more intelligent controlled with industrial computer and software, working after programming.