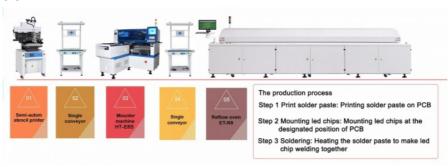

## SMT production line solution

SMT is surface mounting technology, generally smt lines includes semi automatic production line and full automatic production line.

For E8S-1200/600, usually adopts semi automatic production line. The lay out of semi auto line is "semi-automatic stencil printer - conveyor - pick and place machine -conveyor -reflow oven."