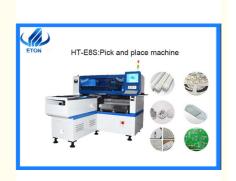

# HT-E8S-1200 SMT Mounting Machine: 0.5-5mm PCB, 45000CPH, Vision+Mark Correction

# **Product Specification**

Warranty: 1 YearApplicable Components: 0402

Name: SMT Pick And Place Machine
Condition: New,100% Original,Brand-new

Mounting Speed: 45000 CPHType: Automatic

Usage: Circuit Board Assembly, SMT Mounting

Machine,LED

• Feeders: 28