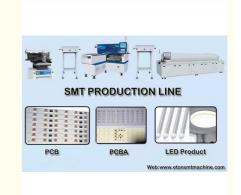

## SMT production line solution

SMT is surface mounting technology, generally smt lines includes semi automatic production line and full automatic production line.

For E8S-1200/600, usually adopts semi automatic production line. The lay out of semi auto line is "semi-automatic stencil printer - conveyor - pick and place machine -conveyor -reflow oven."

### The applications and components

Applications: all kinds of led lights LED bulbs, DOB, lens, led tube, led strip, down light, table light, spot light, ceiling light, panel light, electric board, power driver etc.

Components: led chips, resistor, capacitor, bridge rectifiers, IC, lens, shaped components etc.