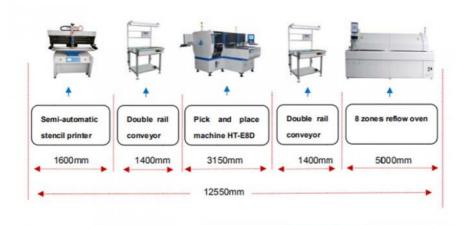

|               |
| GAS consumption        | 0.4~0.6mpa                                  |               |
| Transmission direction | Both direction(Option)                      |               |
| X,Y,Z axis drive way   | High end magnetic linear motor +servo motor |               |

# **Machine Features**

#### **Vision System**

4 sets of digital Camera, Vision for the flight identification, Mark Correction



Electric Feeder feeding System
Feeding way:Electric feeder with Double motor
Feeder station:48 PCS
Feeding Type:electric feeder IC tray;Vibration Feeder



Dual module System
To produce two different products at the same time
Double mounting module
Save time and places



**Application** 

#### ETON - HT-E8D-1200 Semi-automatic Production Line







#### **CONTACT US**

# Ethel Zhou Sale engineer

Phone/wechat/whatsapp:0086 13824337025 E-mail:ethel@eton-mounter.com





# **Full SMT line Solution Experter**

SMT Machines Pick and place machine Stencil Printer Reflow oven SPI/AOI Loader/Unloader machine

# SHENZHEN ETON AUTOMATION EQUIPMENT CO., LIMITED

Add. The 2nd Floor, Building C2, Hengfeng Industrial Area, Zhoushi Road No. 739, Hezhou Com unity, Hangcheng, Baoan, shenzhen Manufacturing Center: ETON Industrial Park, Yanglinhu Street No. 273. Ruichang City, Jiangxi, China



Shenzhen Eton Automation Equipment Co., Ltd.



**O**086 13670197725 (Whatsapp/Wechat)



linda@eton-mounter.com



smtmountingmachine.com