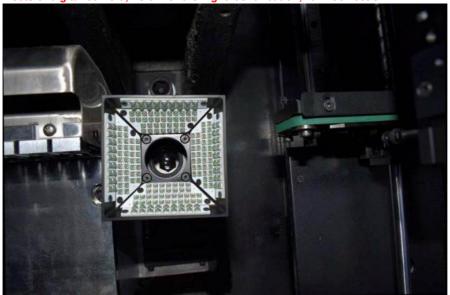

#### **Vision System**

4 sets of digital Camera, Vision for the flight identification, Mark Correction

Electric Feeder feeding System
Feeding way:Electric feeder with Double motor
Feeder station:48 PCS
Feeding Type:electric feeder IC tray;Vibration Feeder