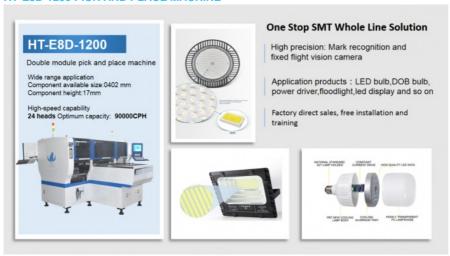

#### HT-E8D-1200 PICK AND PLACE MACHINE

#### **Thechnical Parameter**

| Model                  | HT-E8D-1200                                 | HT-E8D-600    |
|------------------------|---------------------------------------------|---------------|
| PGB size               | 1                                           | Max:600*300mm |
|                        | min:100*100mm                               | min:100*100mm |
| PCB clamping           | Adjustable pressure pneumatic               |               |
| Mounting speed         | Optimal speed 90000CPH                      |               |
| Power & power          | 380V AC 50HZ 8KW                            |               |
| consumption            |                                             |               |
| Feeder station         | 48PCS                                       |               |
| Head                   | 24PCS                                       |               |
| GAS consumption        | 0.4~0.6mpa                                  |               |
| Transmission direction | Both direction(Option)                      |               |
| X,Y,Z axis drive way   | High end magnetic linear motor +servo motor |               |