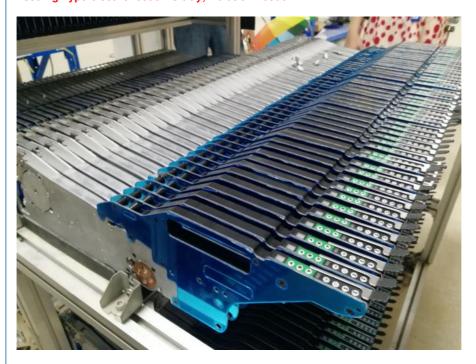

|                                             |               |
| Feeder station         | 48PCS                                       |               |
| Head                   | 24PCS                                       |               |
| GAS consumption        | 0.4~0.6mpa                                  |               |
| Transmission direction | Both direction(Option)                      |               |
| X,Y,Z axis drive way   | High end magnetic linear motor +servo motor |               |

# **Machine Features**

#### **Vision System**

4 sets of digital Camera, Vision for the flight identification, Mark Correction



Electric Feeder feeding System
Feeding way:Electric feeder with Double motor
Feeder station:48 PCS
Feeding Type:electric feeder IC tray;Vibration Feeder



Dual module System
To produce two different products at the same time
Double mounting module
Save time and places



**Application** 

#### ETON - HT-E8D-1200 Semi-automatic Production Line







#### **CONTACT US**

# Ethel Zhou Sale engineer

Phone/wechat/whatsapp:0086 13824337025 E-mail:ethel@eton-mounter.com





# **Full SMT line Solution Experter**

SMT Machines Pick and place machine Stencil Printer Reflow oven SPI/AOI Loader/Unloader machine

# SHENZHEN ETON AUTOMATION EQUIPMENT CO., LIMITED

Add. The 2nd Floor, Building C2, Hengfeng Industrial Area, Zhoushi Road No. 739, Hezhou Com unity, Hangcheng, Baoan, shenzhen Manufacturing Center: ETON Industrial Park, Yanglinhu Street No. 273. Ruichang City, Jiangxi, China



Shenzhen Eton Automation Equipment Co., Ltd.



**O**086 13670