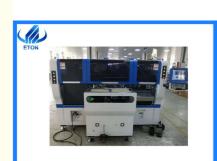

# High Speed Pick And Place Machine 80000CPH PCB Mounting Machine

#### HT-E8D-1200 PICK AND PLACE MACHINE