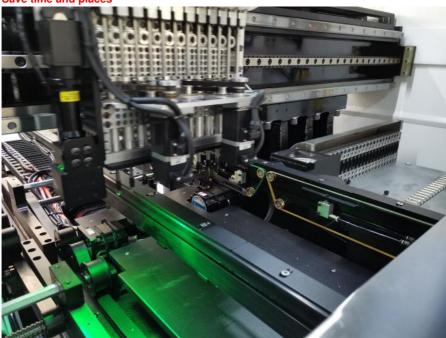

#### **Vision System**

4 sets of digital Camera, Vision for the flight identification, Mark Correction

Electric Feeder feeding System
Feeding way:Electric feeder with Double motor
Feeder station:48 PCS
Feeding Type:electric feeder IC tray;Vibration Feeder

Dual module System
To produce two different products at the same time
Double mounting module
Save time and places

**Application** 