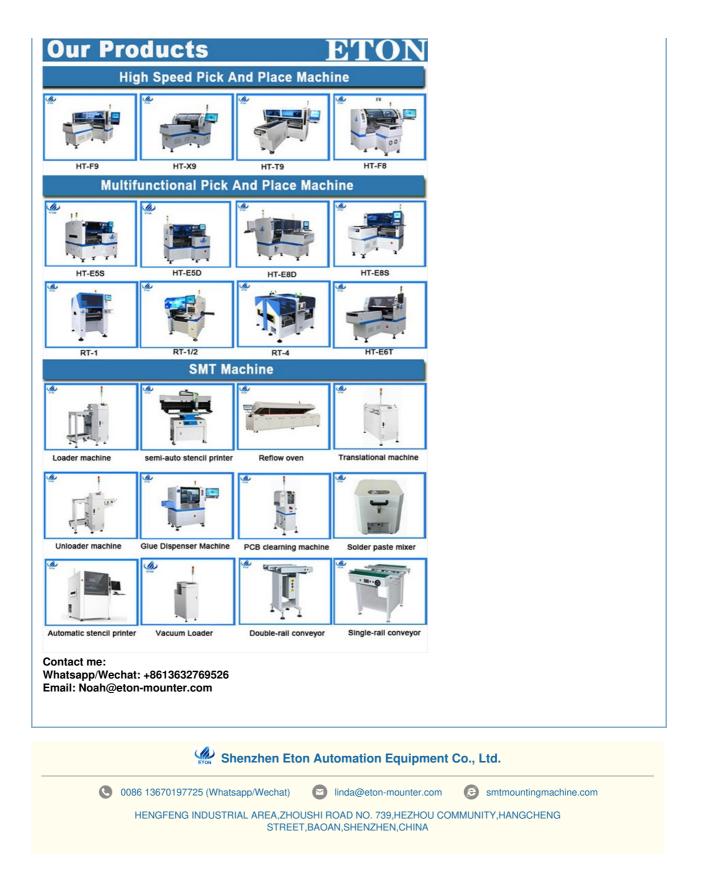

#### **Related machine**

We can provide a whole SMT production line, led light production line:

- 1.Pick and place machine
- 2. Loader machine
- 3. Conveyor machine
- 4. Stencil printer machine
- 5. Reflow oven machine
- 6. Unloader machine
- 7. Solder paste mixer
- 8. Roll to roll led strip light assembly machine