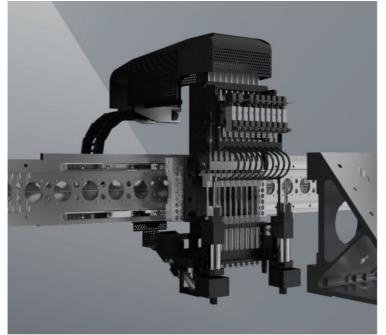

#### Vacuum Sensing Device

Each placement heads with independent detection function, which inproves the stability of the equipment and the reliability of the product.

#### Machine main features

Single module X,Y,Z axis high-end magnetic linear motor, high precision than classic model Y axis double drive gantry, higher speed more stability

The placement head adopt independent vacuum detection, improve the placement performance Off-line programming, save time of changeover cycle