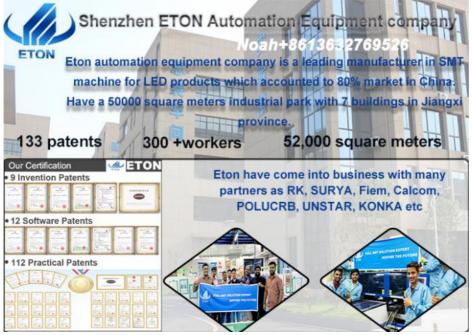

#### Our advantage

Focusing on SMT high speed pick and place machine more than 20 years

The products exported to more than 30 countries and regions, including South Korea, India, Vietnam, Tunisia, Egypt, Turkey, Russia, Brazil etc.

ETON obtained 9 invention patents, 112 practical patents, 12 software copyrights of intellectual property technologies, to be a leading manufacturer of SMT trade.