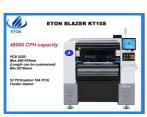

## **Product Specification**

- Warranty:
- Applicable Components:
- Name:
- Application:
- Power Supply:
- Weight:
- Mounting Speed:
- Dimension:
- Feeders:
- Pcb Thickness:
- Highlight:

| And IC Tray Feeder Etc.                              |
|------------------------------------------------------|
| SMT Automatic Pick And Place Machine                 |
| LED Lights, Electrical Products, Household Appliance |
| 2201/ 50 6047                                        |

Min 0201~35\*35 Mm Tape Reel Packages

220V,50-60HZ

2080KG 48000 CPH

1 Year

- 1490\*2020\*1650mm
- 52 PCS(option 104 PCS), IC Tray Option

0.5-5 Mm

10 Heads SMT Machine, SMT Pick And Place Machine 48000 CPH, SMT Machine With Magnetic Linear Motor

#### Machine main parameter

| KT10S                                                  |  |  |
|--------------------------------------------------------|--|--|
| 1460*2015*1654mm                                       |  |  |
| 2080kg                                                 |  |  |
| Max:500*470mm(Length can be customized)<br>Min:50*50mm |  |  |
|                                                        |  |  |
| 0.5-5mm                                                |  |  |
| CHIP±0.03mm, QFP±0.025mm, Cpk≥1.0(3σ)                  |  |  |
| 48000 CPH(Optimal speed)                               |  |  |
| LED, capacitor, resistors, shaped components,etc       |  |  |
| 220AC 50HZ 1.5KW                                       |  |  |
| 52 PCS(option 104 PCS), IC tray option                 |  |  |
| 10 PCS                                                 |  |  |
|                                                        |  |  |