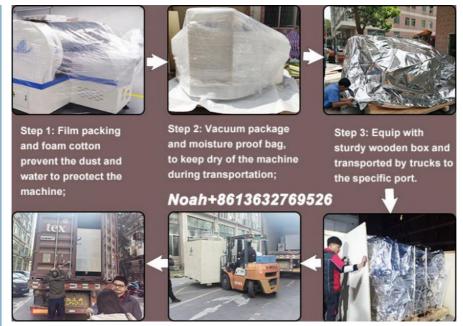

## **Packages**

Step 1: Wrap with stretch film to prevent the equipment from.

Step 2: Vacuum paper packaging and moisture-proof bag, so that the machine can be kept dry during transportation to prevent

Step 3: Use straps and triangular wood to fix the machine to prevent damage to the machine during transportation.

Step 4: Each exported machine will be equipped with sturdy export wooden boxes, to ensure that the delivered product is good.