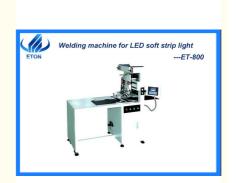

# LED Soft Light Strip Plate LED Welding Machine 220V 50-60HZ LED Soldering Machine

# **Product Specification**

• Warranty: 1 Year

Name: LED Welding Machine For Soft Light Strip

Plate

Application: LED Soft StripPower Supply: 220V,50-60HZ

Condition: NewWeight: 100KGProduct Name: ET-800

SIZE: 1600\*1200\*1400 Length\*Width\*Height
Highlight: Soft Light LED Welding Machine 220V,

#### Product Brief:

ET-800 LED Soft light strip plate Welding machine is a dedicated automatic welding equipment for 5 meter LED strip welding, according to the characteristics of LED equipment 5 meters depth of humanization design, engaged in a variety of different solder joints instead of manual soldering work, solve the manual welding of weld solder joint is not uniform, and other phenomena, and compatible with a variety of types of LED soft strip size of welding, simple operation and high practicability, quality stability, greatly enhance the efficiency.