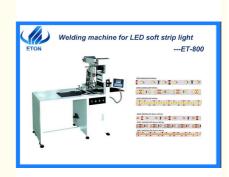

# LED Soft Light Strip Plate LED Welding Machine 220V 50-60HZ LED Soldering Machine

# **Product Specification**

• Warranty: 1 Year

Name: LED Welding Machine For Soft Light Strip

Plate

Application: LED Soft StripPower Supply: 220V,50-60HZ

Condition: NewWeight: 100KGProduct Name: ET-800

SIZE: 1600\*1200\*1400 Length\*Width\*Height
Highlight: Soft Light LED Welding Machine 220V,

#### Product Brief:

ET-800 LED Soft light strip plate Welding machine is a dedicated automatic welding equipment for 5 meter LED strip welding, according to the characteristics of LED equipment 5 meters depth of humanization design, engaged in a variety of different solder joints instead of manual soldering work, solve the manual welding of weld solder joint is not uniform, and other phenomena, and compatible with a variety of types of LED soft strip size of welding, simple operation and high practicability, quality stability, greatly enhance the efficiency.

# Scope of application:

LED soft light plate soldering machine application range: suitable for LED monochromatic light, 5050 RGB lamp string, lamp belt, lamp strip and other products