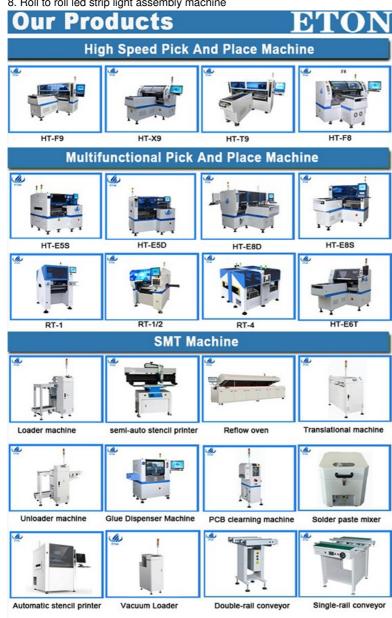

# Related machine

We can provide a whole SMT production line, led light production line:

- 1.Pick and place machine
- 2. Loader machine
- 3. Conveyor machine
- 4. Stencil printer machine
- 5. Reflow oven machine
- 6. Unloader machine

8. Roll to roll led strip light assembly machine