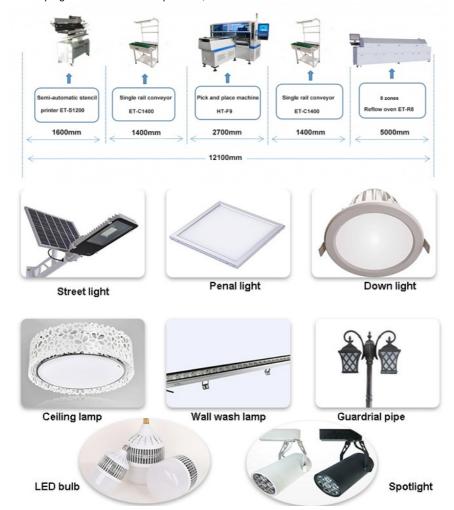

# **SMT Production Line**

Semi auto stencil printer is aim of leaking solder paste or patching adhesive onto the solder pad of PCB to prepare for the welding of components;

Pick and place machine is to mount light beads or other surface mounted components at the designated position of PCB board

Reflow oven is to melt the solder paste to fix and bond the components and PCB board;

Conveyor is used for the connection between SMT production lines, as well as buffering, testing, testing PCB boards or manual plug-in of electronic components;