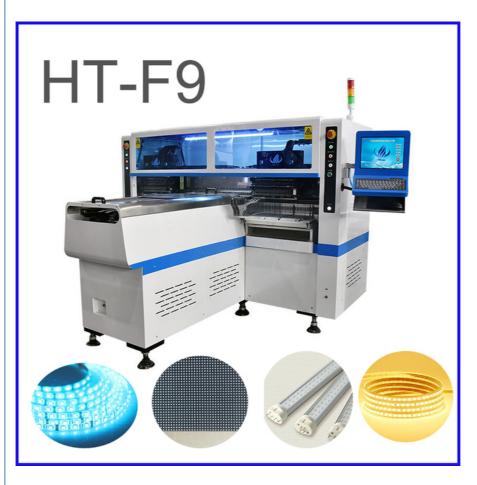

# CCC LED Assembly Making Machine 68 Nozzles With Automatic Feeding Function

# **Product Specification**

Warranty: 1 YearApplicable Components: 0402

Name: SMT Pick And Place MachineCondition: 100% Original, Brand-new

Weight: 1700kgMounting Speed: 250000 CPH

• Feeders: 68

• Tape Width: 24mm,8mm,12mm

# HT-F9 Main parameters

| Dimension             | 2700*2300*1550mm                                              |
|-----------------------|---------------------------------------------------------------|
| PCB size              | Max:1200*330mm Min:100*100mm                                  |
| PCB Thickness         | 0.5-5mm                                                       |
| Mounting Mode         | Group to take and group to mount                              |
| No. of Camera         | 5 PCS digital camera                                          |
| Mounting Speed        | 200000-250000 CPH                                             |
| Applicable Components | LED 3014/3020/3528/5050,resistor,capacitors,bridge rectifiers |
| Feeders Station       | 68PCS                                                         |
| No. of Nozzles        | 68PCS                                                         |
| X,Y Axis drive way    | High-end magnetic linear motor +servo motor                   |