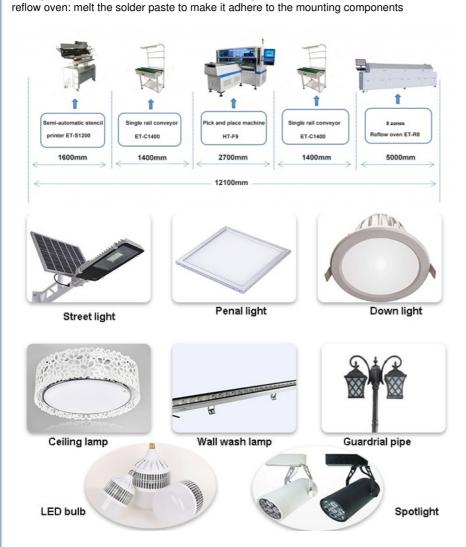

# **SMT Production Line**

for the semi-automatic production line, it has five machines: one semi-automatic stencil printer, two conveyors, one pick and

place machine, one reflow oven.
semi-automatic stencil printer: leak the solder paste onto the PCB board
pick and place machine: mount the lamp beads or other electronic components to the designed position on the PCB
conveyor: used to transfer the circuit board in the production line