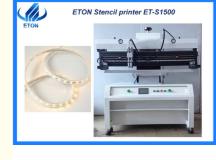

# Semi Auto SMT Stencil Printer 220V single phase Easy Installation And Adjustment

### Semi-auto SMT stencil easy installation and adjustment printer

(6) can be set unidirectional and bidirectional multiple printing methods.

| (0) buil bo bot uniun botiona | and blan bottonial mattiple printing motilode. |
|-------------------------------|------------------------------------------------|
| Model                         | ET-S1500                                       |
| Printing area:                | 1500×300 mm                                    |
| Plate Area:                   | 1550×320 mm                                    |
| Stencil Frame Size:           | 470×370 mm 1300×550 mm (L×W)                   |
| Positioning way:              | positioning pin                                |
| Scraper Speed:                | 0-100 mm/sec                                   |
| Power:                        | 220V single phase, 50/60 HZ                    |
| Power Consumption:            | 120 W                                          |
| PCB plate thickness:          | 0.2-2.0 mm                                     |
| Plate Trimming:               | Front/back +/- 10mm Right/Left +/- 10mm        |
| Printing Precision:           | +/- 0.05 mm                                    |
| Air supply:                   | 5-7 KGF/cm2                                    |
| Weight:                       | 420 kg                                         |
| Dimension:                    | (L)1600 x(W)900 x(H)1650 mm                    |
|                               |                                                |