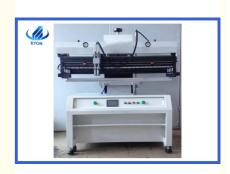

# Semi Auto SMT Stencil Printer 220V single phase Easy Installation And Adjustment

### Semi-auto SMT stencil easy installation and adjustment printer

(6) can be set unidirectional and bidirectional multiple printing methods.

| (0) buil bo bot uniun botiona | and blan bottonial mattiple printing motilode. |
|-------------------------------|------------------------------------------------|
| Model                         | ET-S1500                                       |
| Printing area:                | 1500×300 mm                                    |
| Plate Area:                   | 1550×320 mm                                    |
| Stencil Frame Size:           | 470×370 mm 1300×550 mm (L×W)                   |
| Positioning way:              | positioning pin                                |
| Scraper Speed:                | 0-100 mm/sec                                   |
| Power:                        | 220V single phase, 50/60 HZ                    |
| Power Consumption:            | 120 W                                          |
| PCB plate thickness:          | 0.2-2.0 mm                                     |
| Plate Trimming:               | Front/back +/- 10mm Right/Left +/- 10mm        |
| Printing Precision:           | +/- 0.05 mm                                    |
| Air supply:                   | 5-7 KGF/cm2                                    |
| Weight:                       | 420 kg                                         |
| Dimension:                    | (L)1600 x(W)900 x(H)1650 mm                    |
|                               |                                                |