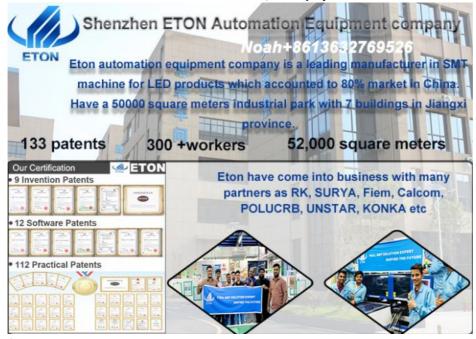

#### Certificates

As an experienced manufacturer in SMT machine, we obtained a number of intellectual property technologies, including 9 invention patents, 112 practical patents, 12 software copyrights, with our won R&D department for production and inspection. And also earned the oversea certificates as CE, CCC, SIRA, etc.