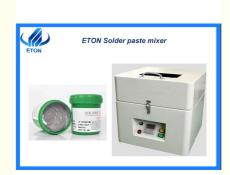

# Single Phase 220V Solder paste mixer For Printing SMT Step

## **Product Specification**

• Warranty: One Year

Name: Solder Paste Mixer

Power Supply: 220VWeight: 35KG

• Usage: Solder Paste Printing

Application: Solder Paste

Condition: New

• Dimension: 400x400x420mm

## Single phase 220V Mixing solder paste prepare for printing SMT step

#### Specifications:

| Item                                           | Solder paste mixer                                                    |
|------------------------------------------------|-----------------------------------------------------------------------|
| Dimension                                      | 400x400x420mm                                                         |
| Weight                                         | About 35KG                                                            |
| Operating Voltage                              | AC 220V 50Hz 60Hz >60W                                                |
| Operating speed                                | Motor 1350 RPM revolution: 1000RPM Rotation: 500PRM                   |
|                                                | 500 g. Syringe, red plastic tube, etc. the fixture can be customized. |
| Stir two cans of solder paste at the same time | 500g                                                                  |
| Stiring time                                   | 1-99 minute digitally adjustable                                      |
| Operation method                               | Light touch button for easy operation                                 |
| Fixture function                               | Universal fixture for all kinds of brand solder paste cans            |
| Running noise                                  | Low running noise <20dB                                               |