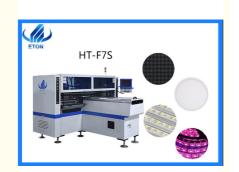

### SMD 3014/5050/2835 Mounting Machine For LED Tube Placement Machine

### Technical Parameter

| HT-F7S                               | Specifications                                                |  |
|--------------------------------------|---------------------------------------------------------------|--|
| Length Width Height                  | 2700*2450*1530mm                                              |  |
| PCB Length Width                     | MAX:1200*330mm<br>MIN:50*50mm                                 |  |
| PCB Thickness                        | 0.5 ~ 5mm                                                     |  |
| Mount Mode                           | Group to have and group to bond                               |  |
| Not available. of Camera             | 5 sets of imported cameras                                    |  |
| System Vision                        | Vision link, Mark correction                                  |  |
| Precise Mounting                     | ± 0.02mm                                                      |  |
| Installation Height                  | 15±2Mm                                                        |  |
| Mounting Speed                       | 150000 ~ 170000CPH                                            |  |
| Element                              | LED30140/3528/5050/3030/5630/5730/4014/2835 and resistor etc. |  |
| Speed Components                     | 0.2mm                                                         |  |
| Eat Station                          | 68PCS                                                         |  |
| Not available. of the Nozzles        | 34PCS                                                         |  |
| Electrical control                   | Independently researched and developed by ETON                |  |
| Modular Motion Control<br>Card 1 Set | Independently researched and developed by ETON                |  |
| XY Shaft Drive Way                   | High-grade magnetic linear motor and servo motor              |  |
| How to eat                           | Power feeder with dual motors                                 |  |