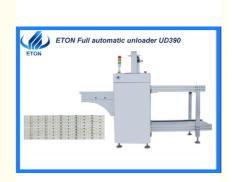

# PCB Mounting Final Part SMT Line About 240KG Unloader Machine

## PCB mounting final part SMT line about 240KG un-loader machine

#### Description

- 1. The device of unloading PCB in the SMT production line;
- 2. PLC control, color man-machine interface operation;
- 3. Adopting the structure of steeping motor to push the board, the force and speed of the pushing board can be adjusted;
- 4. Auxiliary positioning brake system, accurate positioning, fast rising and falling speed, high production efficiency;
- 5. Multiple electric distribution circuit protection, safe and reliable;
- 6. Acousto-optic alarm system, abnormal information text prompt, easy operation and maintenance.
- 7. Standard SMEMA signal communication mode.