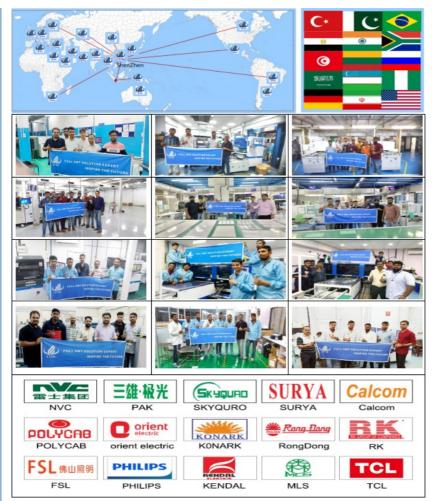

#### Market

Our products had exported to more than 30 countries and regions, including South Korea, India, Vietnam, Tunisia, Egypt, Turkey, Russia, Brazil etc. And here are some of our big customers:

SÜRYA, POLYCAB, FIEM, RK, GK, TECHNO LED, CALCOM, ACK, KENDAL, RangDong, UNISTAR, and so on.