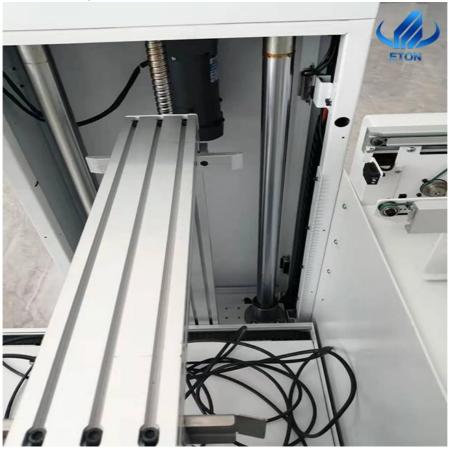

#### Machine main features

- 1. The device of unloading PCB in the SMT production line;
- 2. PLC control, color man-machine interface operation;
- 3. Adopting the structure of steeping motor to push the board, the force and speed of the pushing board can be adjusted;
- 4. Auxiliary positioning brake system, accurate positioning, fast rising and falling speed, high production efficiency;
- 5. Multiple electric distribution circuit protection, safe and reliable;
- 6. Acousto-optic alarm system, abnormal information text prompt, easy operation and maintenance.
- 7. Standard SMEMA signal communication mode.

| Description               | This equipment is used for the lowering<br>operation of the circuit board in the<br>production line               |
|---------------------------|-------------------------------------------------------------------------------------------------------------------|
| Number of turnover frame  | One box on working, two boxes out of<br>frame segment, two boxes into the<br>frame segment(or customer specified) |
| Send board time           | Around 6 s                                                                                                        |
| Frame change time         | Around 25 s                                                                                                       |
| PCB thickness             | 0.4-0.3 mm                                                                                                        |
| Transmission height       | 900±20 mm                                                                                                         |
| PCB size                  | 80*50-510*390 mm                                                                                                  |
| Dimension                 | 2250*1010*1200 mm                                                                                                 |
| Size of turnover frame    | 535*460*570 mm                                                                                                    |
| Approximate weight        | About 240 KG                                                                                                      |
| Transmission direction    | Left-right, right-left                                                                                            |
| Air pressure and air flow | 4-6 Bar, up to 1L/min                                                                                             |
| Machine main part         |                                                                                                                   |