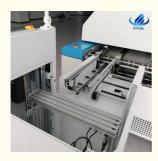

#### Machine main features

- 1. The device of unloading PCB in the SMT production line;
- 2. PLC control, color man-machine interface operation;
- 3. Adopting the structure of steeping motor to push the board, the force and speed of the pushing board can be adjusted;
- 4. Auxiliary positioning brake system, accurate positioning, fast rising and falling speed, high production efficiency;
- 5. Multiple electric distribution circuit protection, safe and reliable;
- 6. Acousto-optic alarm system, abnormal information text prompt, easy operation and maintenance.
- 7. Standard SMEMA signal communication mode.

| Description               | This equipment is used for the lowering<br>operation of the circuit board in the<br>production line               |
|---------------------------|-------------------------------------------------------------------------------------------------------------------|
| Number of turnover frame  | One box on working, two boxes out of<br>frame segment, two boxes into the<br>frame segment(or customer specified) |
| Send board time           | Around 6 s                                                                                                        |
| Frame change time         | Around 25 s                                                                                                       |
| PCB thickness             | 0.4-0.3 mm                                                                                                        |
| Transmission height       | 900±20 mm                                                                                                         |
| PCB size                  | 80*50-510*390 mm                                                                                                  |
| Dimension                 | 2250*1010*1200 mm                                                                                                 |
| Size of turnover frame    | 535*460*570 mm                                                                                                    |
| Approximate weight        | About 240 KG                                                                                                      |
| Transmission direction    | Left-right, right-left                                                                                            |
| Air pressure and air flow | 4-6 Bar, up to 1L/min                                                                                             |
| Machine main part         |                                                                                                                   |