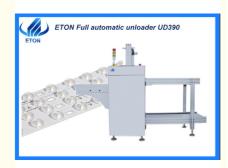

# SMT Convenient 240 KG PCB Unloader SMT Production Line

## SMT convenient 240 KG unloading PCB in the SMT production line

#### Machine main features

- 1. The device of unloading PCB in the SMT production line;
- 2. PLC control, color man-machine interface operation;
- 3. Adopting the structure of steeping motor to push the board, the force and speed of the pushing board can be adjusted;
- 4. Auxiliary positioning brake system, accurate positioning, fast rising and falling speed, high production efficiency;
- 5. Multiple electric distribution circuit protection, safe and reliable;
- 6. Acousto-optic alarm system, abnormal information text prompt, easy operation and maintenance.
- 7. Standard SMEMA signal communication mode.