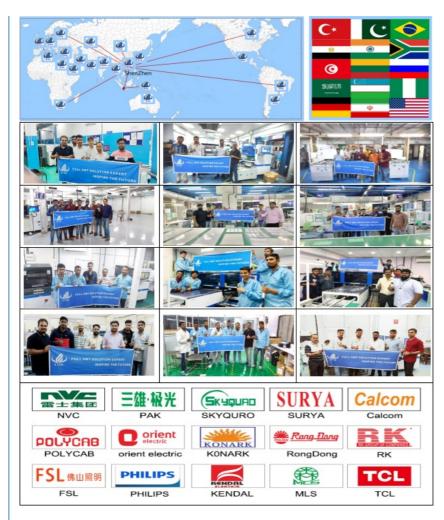

#### Market

ETON company which not only provide our high speed SMT machine in Chinese market, but also overseas market to let our customer enjoy one site service, efficient production and low consumption.

#### **Our Exhibitions**

Eton has participated in many exhibitions of foreign countries, such as India Mumbai Exhibition, India Delhi Exhibition, Egypt Exhibition, Turkey Exhibition, Pakistan Exhibition, etc and trading with more than 30 countries. Furthermore, we have took part in our domestic large exhibition, like Guangzhou Guangya Exhibition, Shanghai Munich Exhibition, Chongqing LED light Exhibition, etc.