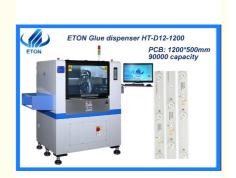

# High Speed Automatic Glue Dispenser for SMT PCB 1200\*500 mm 1800\*1050\*1550mm

# **Product Specification**

• Warranty: 1 Year

• Name: HT-D12-1200

• Weight: 800kg

• Usage: Glue Dispenser Machine

Application: Led Lens

• Dimension: 1800\*1050\*1550mm

Condition: NewDispensing Speed: 90000 CPH

# Automatic Glue dispenser high speed PCB 1200\*500 mm SMT machine

#### Machine main features

| Model               | HT-D12-1200                                          |
|---------------------|------------------------------------------------------|
| Dimension           | Length: 1800 mm<br>Width: 1050 mm<br>Height: 1550 mm |
| Total weight        | 800 KG                                               |
| Max PCB size        | 1200*500 mm                                          |
| Dispensing accuracy | 0.1 mm                                               |
| Dispensing speed    | 90000 CPH                                            |
| Dispensing height   | <15 mm                                               |
| Max running speed   | 1200 mm/sec                                          |