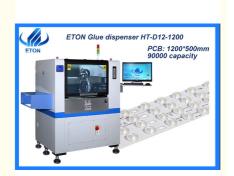

## SMT Online Visual Programming LED Lens Glue Dispenser Machine

## **Product Specification**

Max Running Speed: 1200 Mm/secWarranty: 1 YearName: HT-D12-1200

• Weight: 800kg

• Usage: Glue Dispenser Machine

• Application: Led Lens

• Dimension: 1800\*1050\*1550mm

Condition: New

#### Machine main parameter

| macinio mani paramoto. |                 |
|------------------------|-----------------|
| Model                  | HT-D12-1200     |
|                        | Length: 1800 mm |
| Dimension              | Width: 1050 mm  |
|                        | Height: 1550 mm |
| Total weight           | 800 KG          |
| Max PCB size           | 1200*500 mm     |
| Dispensing accuracy    | 0.1 mm          |
| Dispensing speed       | 90000 CPH       |
| Dispensing height      | <15 mm          |
| Max running speed      | 1200 mm/sec     |