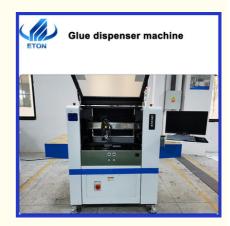

### SMT Online visual programming LED lens glue dispenser machine

#### D12-1200 features

English interface option, easy to operate;

CCD positioning system, visual positioning compensation automatically, correct the deviation of PCB; Large size track, suitable for different size of PCB;