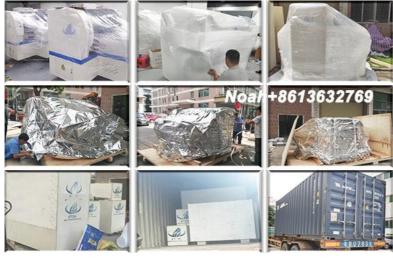

#### **Packages**

- Step 1: Packing in film package to prevent dust and water to the machine
- Step 2: Packing in foam cotton to protect the outside of the machine
- Step 3: Packing in vacuum package to keep dry of the machine during transportation

Step 4: Transportation by truck to specified port