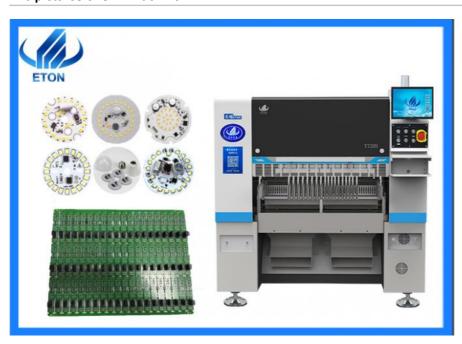

#### The pictures of SMT machine

# SMD pick and place machine for DOB bulbs/power driver/street light/downlight/strip light

#### **Product Description**

automatic SMT assemly line SMD pick and place machine for DOB bulbs/power driver/street ligh/strip light