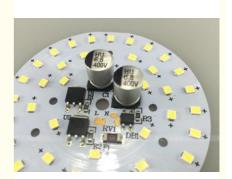

# SMD pick and place machine for DOB bulbs/power driver/street light/downlight/strip light

#### **Product Description**

automatic SMT assemly line SMD pick and place machine for DOB bulbs/power driver/street ligh/strip light

Application:power driver,electric board,homehold electric board,3C product PCB board,etc

| PCB size       | 500*300mm                                 |
|----------------|-------------------------------------------|
| heads          | 20PCS                                     |
| Feeder station | 104PCS                                    |
| Feeding way    | electric feeder                           |
| mounting speed | 98000CPH                                  |
| vision system  | 2 head flight vision camera,4 mark camera |