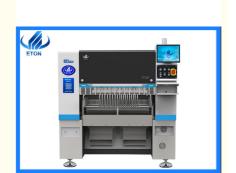

### **Product Specification**

Name: SMT Pick And Place Machine, SMT Chip

Mounter,smt Nozzle

• Power Supply: AC220V 50Hz

Head: 20 Pcs
Feeder Station: 104pcs
Mounting Speed: 98000CPH
Mounting Height: <16mm</li>
Total Weight: 1850kg

Applicable Components: 0402,0805,0603,1206,SOP

Application: SMD Production Line,SMT Mounting Shooter

Machine, SMT Production Line, for SMT

Machine

• Warranty: 1 Year

• Highlight: street light pick and place machine,

#### Features of pick and place Machine

YT20S high speed smd mounting machine, with newested Technology, Double model and two heads with 20 nozzles. High speed and high precision.

Flexible handling capabilities, Realize multi-feeder station and multi materials mouniting Apply to 0201~35\*35mm tape reel packge and IC tray feeder

Application:power driver,electric board,homehold electric board,3C product PCB board,etc

| PCB size       | 500*300mm                                 |
|----------------|-------------------------------------------|
| heads          | 20PCS                                     |
| Feeder station | 104PCS                                    |
| Feeding way    | electric feeder                           |
| mounting speed | 98000CPH                                  |
| vision system  | 2 head flight vision camera,4 mark camera |