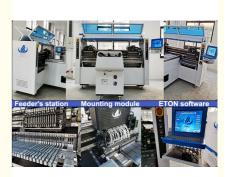

# **Product Specification**

• Software:

Supply Ability:

- Feeders Station:
- Machine Warranty:
- Mounting Heads:
- Mounting Accuracy:
- Optimal Speed:
- Name:
- Power Supply:
- Highlight:

| 68PCS                      |
|----------------------------|
| One Year                   |
| 68pcs                      |
| ±0.02mm                    |
| 180000CPH                  |
| SMT Pick And Place Machine |
| 380AC 50HZ                 |
|                            |

## Machine parameter

| Model                  | HT-F7S                          |
|------------------------|---------------------------------|
| Dimension              | 2700*2300*1550mm                |
| Total weight           | 1700kg                          |
| PCB length width       | Max: 1200*330mm                 |
|                        | Min: 100*100mm                  |
| PCB thickness          | 0.5-5mm                         |
| PCB clamping           | Adjustable pressure pneumatic   |
| Mounting mode          | Group picking and group placing |
| Mounting precision     | ±0.02mm                         |
| Mounting speed         | 150000-180000 CPH               |
| No. of feeders station | 68 PCS                          |
| No. of head            | 34PCS                           |