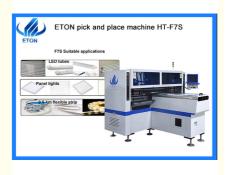

# Strip light 1m 0.5m rigid board high speed pick and place machine

#### Features

Apply to the 0.6m, 0.9m, 1.2m rigid PCB and 0.5m, 1m LED flexible strip, producing with 4 types materials at the same time with high capacity, available for board with any proportion of LED chip and resistor.