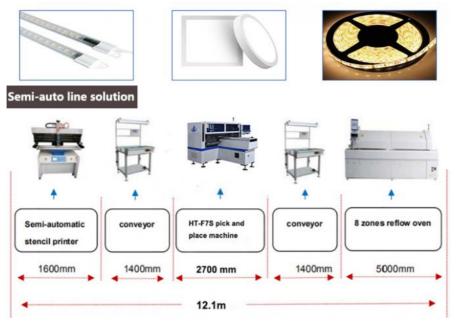

#### SMT Line solution

#### **Related machine**

ETON is a leading SMT high speed pick and place machine manufacturer in China, and we also provide whole line solution with peripheral devices as stencil printer, conveyor, glue dispenser, transitional and reflow oven etc.