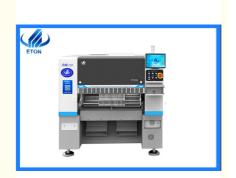

## LED Display Smt Making Machine 48000CPH In Production Line 52 Feeder **Station**

## **Product Specification**

· Warranty: 1 Year Applicable Components: 0201

Name: SMT Pick And Place Machine

· Application: SMD Production Line, SMT Mounting Shooter

Machine, SMT Production Line, for SMT

Machine

220V . Power Supply:

Condition: New,100% Original, Brand-new

2380kg · Weight: 48000 CPH . Mounting Speed: • Type: Automatic

Circuit Board Assembly, SMT Mounting • Usage:

Machine, SMD, LED

· Highlight: 52 feeder station smt making machine,

#### Features of smt machine

- Single gantry, 10 splines.
- Maximum PCB board: 500\*450mm, minimum 50\*50mm.
- Optional IC cabinet,ANC, flexible production
- Flexible wiring is achievable through modular placement Heads and various production modes.

| PCB Size                | 500*450mm                                                                                                                    |
|-------------------------|------------------------------------------------------------------------------------------------------------------------------|
| heads                   | 10PCS                                                                                                                        |
| Feeder station          | 52PCS                                                                                                                        |
| Componen ts             | 0201~15MM packaging material and IC material(Optional fixed camera for 0201~35*35MM), Other component size can be customized |
| X,Y,Z Axis<br>Drive way | High-end magnetic linear motor                                                                                               |
| Mounting<br>Speed       | 48000 CPH(optimal)                                                                                                           |