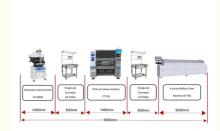

#### **Full automatic SMT Line**

More smt production line equipments

We have full range of pick and place machine production line equipment, So we have the professional suggestions for you to build the production line.

Below are the suggestion of basic steps for the pick and place progress and equipment :

Main Products: SMT LED Pick and Place Machine, SMT LED Reflow Oven, SMT LED Stencil Printer, SMT Production Line, LED Assembly Line, SMT LED Machine.