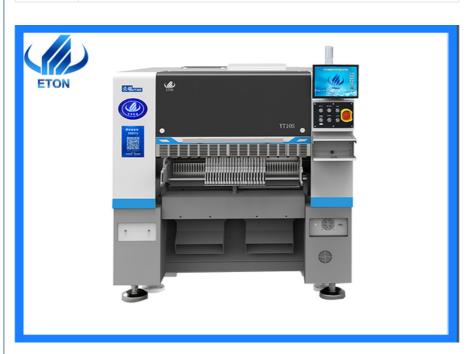

## LED Display Smt Making Machine 48000CPH In Production Line 52 Feeder **Station**

## **Product Specification**

· Warranty: 1 Year Applicable Components: 0201

Name: SMT Pick And Place Machine

· Application: SMD Production Line, SMT Mounting Shooter

Machine, SMT Production Line, for SMT

Machine

220V . Power Supply:

Condition: New,100% Original, Brand-new

2380kg · Weight: 48000 CPH . Mounting Speed: • Type: Automatic

Circuit Board Assembly, SMT Mounting • Usage:

Machine, SMD, LED

· Highlight: 52 feeder station smt making machine,

#### Features of smt machine

- Single gantry, 10 splines.
- Maximum PCB board: 500\*450mm, minimum 50\*50mm.
- Optional IC cabinet,ANC, flexible production
- Flexible wiring is achievable through modular placement Heads and various production modes.

| PCB Size                | 500*450mm                                                                                                                    |
|-------------------------|------------------------------------------------------------------------------------------------------------------------------|
| heads                   | 10PCS                                                                                                                        |
| Feeder station          | 52PCS                                                                                                                        |
| Componen ts             | 0201~15MM packaging material and IC material(Optional fixed camera for 0201~35*35MM), Other component size can be customized |
| X,Y,Z Axis<br>Drive way | High-end magnetic linear motor                                                                                               |
| Mounting<br>Speed       | 48000 CPH(optimal)                                                                                                           |