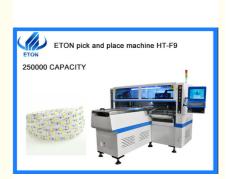

# Linear RGB Light Super Speed SMT Mounting Equipment SKD Components Mounting Machine

## **Product Specification**

Operating System: Windows 7
Pcb Min Size: 100\*100mm
Mounting Speed: 250000CPH
Weight: 1700kg
Head: 68 PCS

Apply: SMT Production Line

Pcb Thickness: 0.5~5mm Warranty: 12 Months

## Linear RGB light super speed SMT mounting SKD components equipment