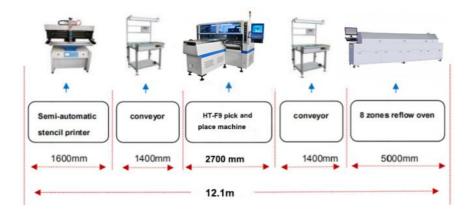

# **SMT Line solution**

The SMT production line has two schemes: semi-automatic and fully automatic line. If you are just starting to do it, I suggest you do a semi-automatic production line, which can effectively save your cost.

# Related machine

ETON is a leading SMT high speed pick and place machine manufacturer in China, and we also provide whole line solution with peripheral devices as stencil printer, conveyor, glue dispenser, transitional and reflow oven etc.