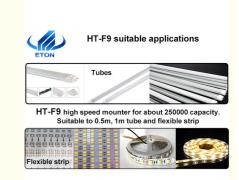

## **Production description**

Apply to the 0.6m, 0.9m, 1.2m rigid PCB and 0.5m, 1m LED flexible strip, producing with 4 types materials at the same time with 250000 CPH capacity, available for board with any proportion of LED chip and resistor.

Owing an exclusive technology of group picking and group placing, PCB size is 1200\*330 can mount LED 3014/3020/3528/5050 or resistor, capacitor and bridge rectifiers, etc.

Apply to the 0.6m, 0.9m, 1.2m rigid PCB and 0.5m, 1m LED flexible strip, producing with 4 types materials at the same time with high capacity, available for board with any proportion of LED chip and resistor.