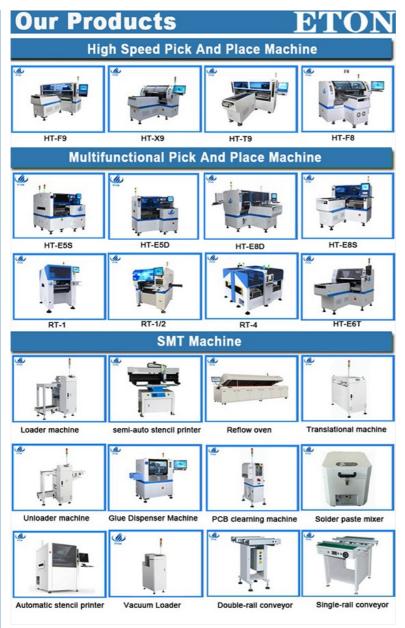

# Related machine

ETON is a leading SMT high speed pick and place machine manufacturer in China, and we also provide whole line solution with peripheral devices as stencil printer, conveyor, glue dispenser, transitional and reflow oven etc.