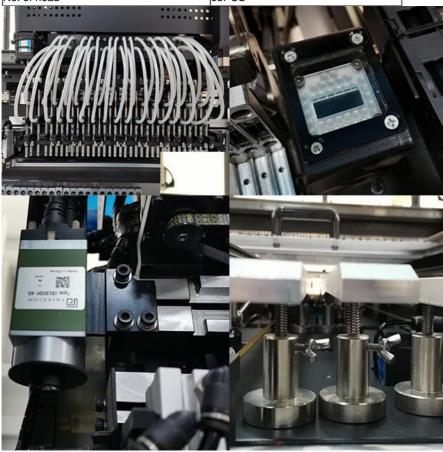

Dual arm four module, 17 nozzles for each mounting part, part A/B/C/D can be mounted separately or synchronously. Calibration automatically, high precision, available for RGB.

Exclusive patent technology: Group to take and group to mount.

#### Machine parameter

| Model                  | HT-F9                           |
|------------------------|---------------------------------|
| PCB length width       | Max: 1200*330mm                 |
|                        | Min: 100*100mm                  |
| PCB thickness          | 0.5-5mm                         |
| PCB clamping           | Adjustable pressure pneumatic   |
| Mounting mode          | Group picking and group placing |
| Mounting precision     | ±0.02mm                         |
| Mounting speed         | 200000-250000 CPH               |
| No. of feeders station | 68 PCS                          |
| No. of head            | 68PCS                           |