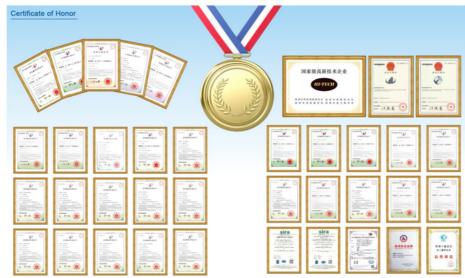

# Certificates

ETON s not only in the leading position in the field of photoelectric high speed placement machines, but also has made breakthrough progress in the field of smt high speed placement machine, it has successfully developed a variety of cost effective smt high speed universal placement machines.

ETON has obtained a number of intellectual property technologies, total 133 patents, including 9 invention patents, 112 practical patents, 12 software copyrights, also earned the oversea certificates as CE, CCC, SIRA, etc.