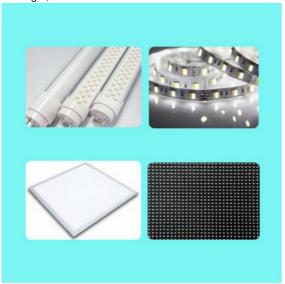

### The features of ETON highspeed led mounting machine

Apply to the 0.6m, 0.9m,1.2m rigid PCB and 0.5m,1mLED flexible strip. Producing with 4 types materials at the same time with high capacity, available for board with any proportion of LED chip and resistor.

#### **Application**

Apply to the 0.6m,0.9m,1.2m rigid PCB and 0.5m,1m Led flexible strip.

F9 as the high speed mounter machine, widely apply to many kind of led linear module, such as the strip light, panel light, tube light, etc.