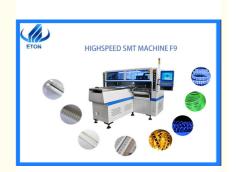

# LED Strip Light SMT Mounting Machine 250000CPH Automatic PCB Soldering Machine

## High efficiency Full-automatic 250000 CPH pick and place machine for Led tube/strip /panel lamp

### The features of ETON highspeed led mounting machine

Apply to the 0.6m, 0.9m,1.2m rigid PCB and 0.5m,1mLED flexible strip. Producing with 4 types materials at the same time with high capacity, available for board with any proportion of LED chip and resistor.

Dual arm four module, 17 nozzles for each mounting part, part A/B/C/D can be mounted separately or synchronously.

Calibration automatically, high precision, available for RGB.

Exclusive patent technology:Group to take and group to mount. smt assembly equipment

#### Machine parameter

| •                      |                                  |
|------------------------|----------------------------------|
| Model                  | HT-F9                            |
| Dimension(L*W*H)       | 2700*2300*1550mm                 |
| Weight                 | 1700kg                           |
| PCB length width       | Max:1200*330mm;Min:100*100mm     |
| PCB thickness          | 0.5~5mm                          |
| 1 31                   | ±0.02mm                          |
| Mounting mode          | Group to take and group to mount |
| Mounting height        | ≤5mm                             |
| Mounting speed         | 250000 CPH                       |
| Power consumption      | 6KW                              |
| No. Of feeders station | 68 PCS                           |
| No. Of head            | 68 PCS                           |