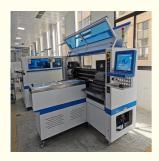

# LED Strip Light SMT Mounting Machine 250000CPH Automatic PCB Soldering Machine

## High efficiency Full-automatic 250000 CPH pick and place machine for Led tube/strip /panel lamp

#### Machine parameter

| •                      |                                  |
|------------------------|----------------------------------|
| Model                  | HT-F9                            |
| Dimension(L*W*H)       | 2700*2300*1550mm                 |
| Weight                 | 1700kg                           |
| PCB length width       | Max:1200*330mm;Min:100*100mm     |
| PCB thickness          | 0.5~5mm                          |
| 1 31                   | ±0.02mm                          |
| Mounting mode          | Group to take and group to mount |
| Mounting height        | ≤5mm                             |
| Mounting speed         | 250000 CPH                       |
| Power consumption      | 6KW                              |
| No. Of feeders station | 68 PCS                           |
| No. Of head            | 68 PCS                           |