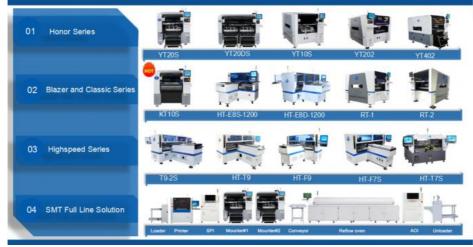

## Related machine

We can provide a whole SMT production line, led light production line:

- 1.Pick and place machine
- 2. Loader machine
- 3. Conveyor machine
- 4. Stencil printer machine
- 5. Reflow oven machine
- 6. Unloader machine
- 7. Solder paste mixer
- 8. Roll to roll led strip light assembly machine