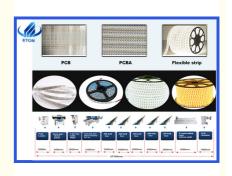

#### Features

Producing with Producing 4 types materials at the same time with high capacity, available for 5M, 50M or any length of Flexible strip and Roll to roll.

Dual arm four module, 17 nozzles for each mounting part, part A or part B can be mounted separately or synchronously. Calibration automatically, high precision, available for RGB.