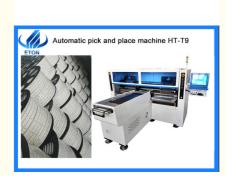

# High speed 68 heads 100 meter flexible strip pick and place machine

## **Product Specification**

Machine Weight: 1700kgFeeders: 68 PCS

Mounting Mode: Group Picking And Group Placing
 Dimension: 3100mm\* 2300mm \*1550mm

Mounting Speed: 250000 CPH
Type: Automatic
Power Consumption: 6KW
Transmission Direction: Single

Highlight: High speed pick and place machine,
 100 meter pick and place machine,

68 heads pick and place machine