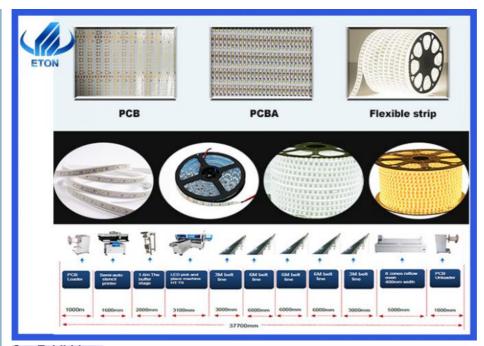

#### Features

Producing with Producing 4 types materials at the same time with high capacity, available for 5M, 50M or any length of Flexible strip and Roll to roll.

Dual arm four module, 17 nozzles for each mounting part, part A or part B can be mounted separately or synchronously. Calibration automatically, high precision, available for RGB.

## Related machine

We can provide a whole SMT production line, led light production line:

- 1.Pick and place machine
- 2. Loader machine
- 3. Conveyor machine
- 4. Stencil printer machine
- 5. Reflow oven machine
- 6. Unloader machine
- 7. Solder paste mixer
- 8. Roll to roll led strip light assembly machine