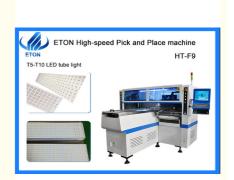

# T5-T10 Tube Light High Speed SMT Placement Machine with 250000CPH Capacity

## T5-T10 tube light 250000 CPH high speed SMT placement machine

#### **Features**

Apply to the 0.6~M, 0.9~M, 1.2~M rigid PCB and 0.5~M, 1~M LED flexible strip. Producing with 4 types of materials at the same time with high capacity. available for board with any proportion of LED chip and resistor.

# **Machine application**

Application: apply to the 0.6M,0.9M,1.2M rigid PCB and 0.5M,1M LED flexible strip. And also suitable for mounting tube, panel light ,bulb etc. PCB size: Max:1200\*330mm;Min:100\*100mm.