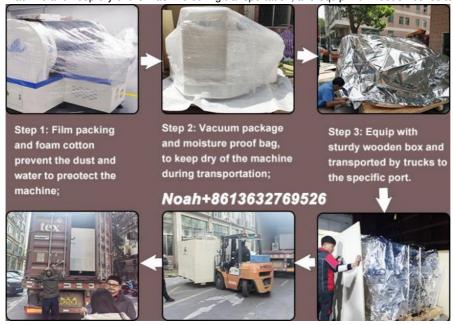

#### **Packages**

As for the package of the machine, we put it in film packing and foam cotton, to prevent the dust and water of protecting the machine and keep dry of the machine during transportation, and equip with wooden boxes to transport to the specified port.