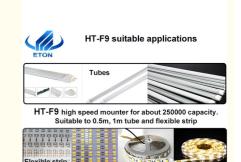

# HT-F9 suitable applications

HT-F9 high speed mounter for about 250000 capacity. Suitable to 0.5m, 1m tube and flexible strip

#### **Features**

Apply to the 0.6~M, 0.9~M, 1.2~M rigid PCB and 0.5~M, 1~M LED flexible strip. Producing with 4 types of materials at the same time with high capacity. available for board with any proportion of LED chip and resistor.

# **Machine application**

Application: apply to the 0.6M,0.9M,1.2M rigid PCB and 0.5M,1M LED flexible strip. And also suitable for mounting tube, panel light ,bulb etc. PCB size: Max:1200\*330mm;Min:100\*100mm.