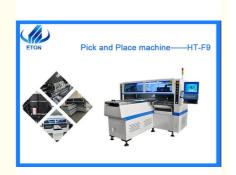

# 68 Feeders High Precision LED Mounting Machine for led tube/0.5m/1m strip light

# **Product Specification**

• Warranty: 1 Year

Name: SMT Pick And Place Machine

Application: SMD Production Line,SMT Production Line

Condition: New,100% Original,Brand-new

• Feeders: 68

Usage: SMT Mounting Machine,LEDItem: LED SMD Chip Mounter

#### **Technical parameter**

| length              | 2700mm                                                          |
|---------------------|-----------------------------------------------------------------|
| width               | 2300mm                                                          |
| height              | 1550mm                                                          |
| Total weight        | 1700kg                                                          |
| Mounting speed      | 250000CPH                                                       |
| components          | LED3014/3020/3528/5050 and resistor,capacitor,bridge rectifiers |
| Electrical control  | Independent research and development by ETON                    |
| X,Y Axis driver way | High-end magnetic linear motor+servo motor                      |
| Feeding way         | Electric feeder with double motor                               |