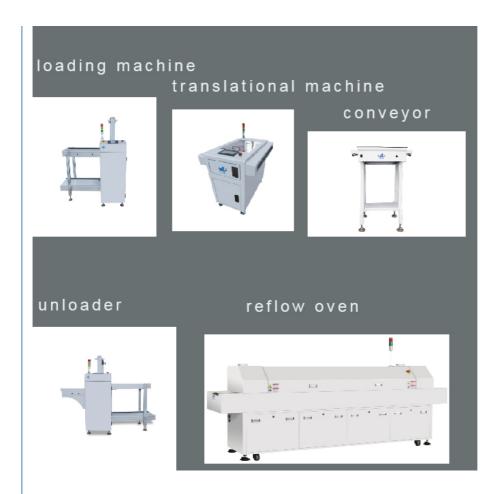

#### Other machine

our pick and place machine is divided into multi-function machine and high-speed machine.we cna not only provide you with pick and place machine,but also provide you with printing machine,loading machine,unloading machine,conveyor,translational machine,refloe oven,etc.